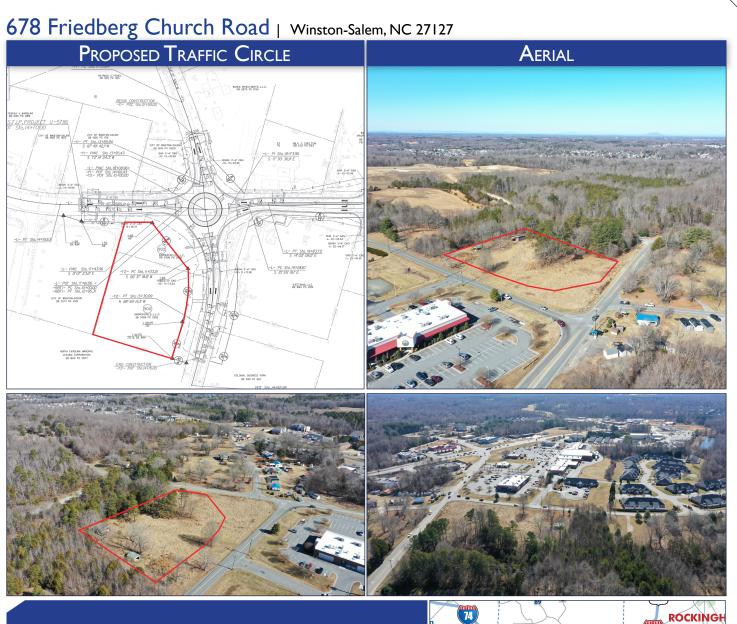

## FOR SALE: \$475,000

For more information:

Spencer T. Bennett, CCIM Spencer@meridianrealty.com 336.480.2327

WWW.MERIDIANREALTY.COM

- 1.59± AC
- Traffic Circle
- Planned for 2029
- Zoned GB and LB
- Good topography
- For Sale: \$475,000