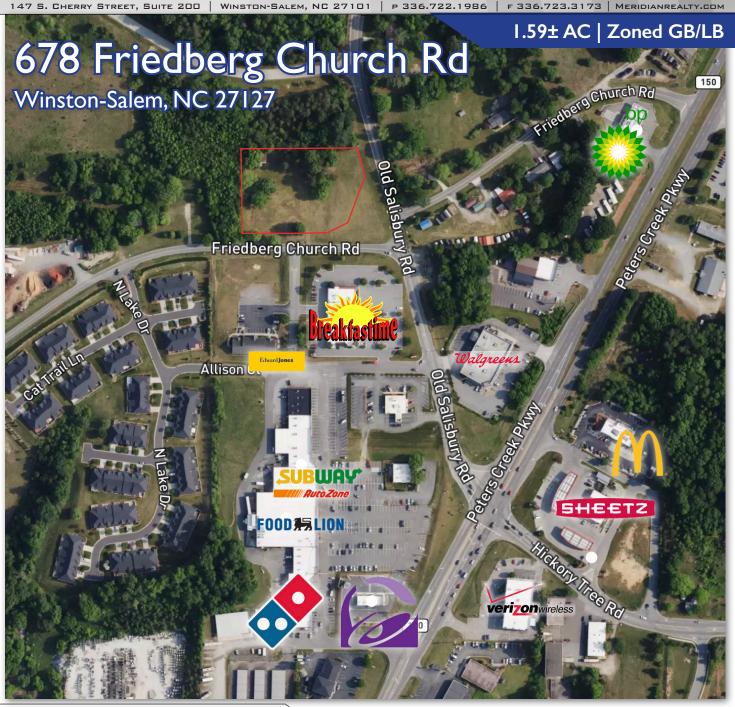

## FOR SALE: \$475,000

For more information:

Spencer T. Bennett, CCIM Spencer@meridianrealty.com 336.480.2327

WWW.MERIDIANREALTY.COM

- 1.59± AC
- Traffic Circle
- Planned for 2029
- Zoned GB and LB
- Good topography
- For Sale: \$475,000