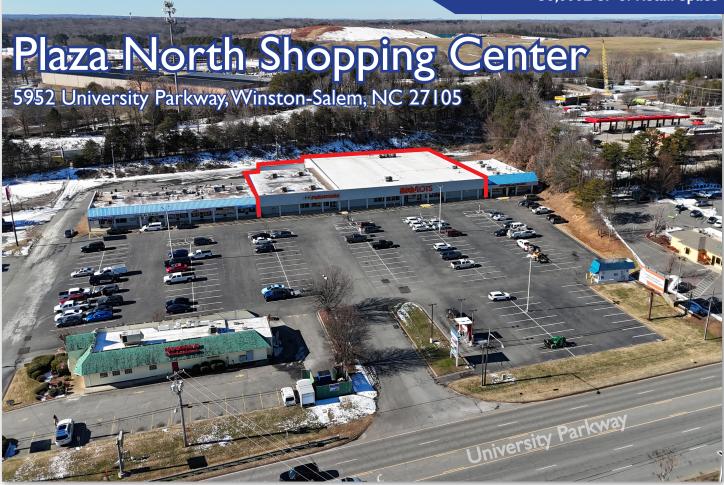

147 S. CHERRY STREET, SUITE 200 | WINSTON-SALEM, NC 27 10 1 | P 336.722.1986 | F 336.723.3173 | MERIDIANREALTY.COM

36,000± SF of Retail Space

Plaza North Shopping Center is a prime location on University Parkway that is surrounded by national retailers. Plaza North offers ample parking, great surrounding demographics and traffic counts (22,000± VPD on University Parkway). Nearby retailers and restaurants include Sam's Club, Walmart, Lowe's Home Improvement, Cookout, Chick-Fil-A, and Starbucks.

## Plaza North Shopping Center | 5952 University Parkway Winston-Salem, NC 27105NC 27105