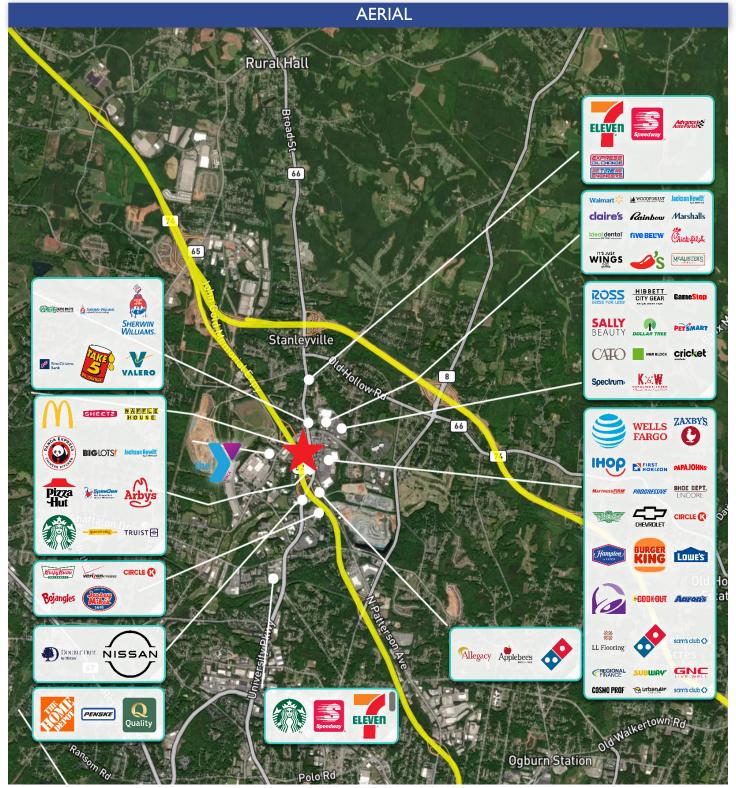

147 S. CHERRY STREET, SUITE 200 | WINSTON-SALEM, NC 27 10 1 | P 336.722.1986 | F 336.723.3173 | MERIDIANREALTY.COM

36,000± SF of Retail Space

Plaza North Shopping Center is a prime location on University Parkway that is surrounded by national retailers. Plaza North offers ample parking, great surrounding demographics and traffic counts (22,000± VPD on University Parkway). Nearby retailers and restaurants include Sam's Club, Walmart, Lowe's Home Improvement, Cookout, Chick-Fil-A, and Starbucks.