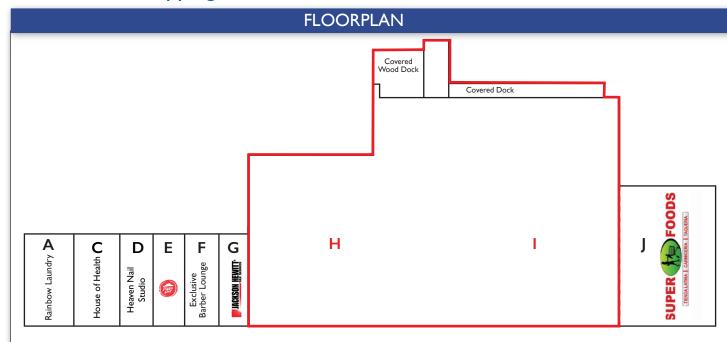

## Tenant Index

A. Rainbow Laundry

C. House of Health

D. Heaven Nail Studio

E. Pizza Hut

F. Exclusive Barber Lounge

G. Jackson Hewitt

H & I. Available 36,000± SF

J. Super Foods

- Prime retail location on University Parkway surrounded by national retailers
- High visibility with 18,000±
   VPD on University Parkway
- Available Spaces:
  Suite H&I 36,000± SF
  - Lease Rate: \$9.00 PSF NNN