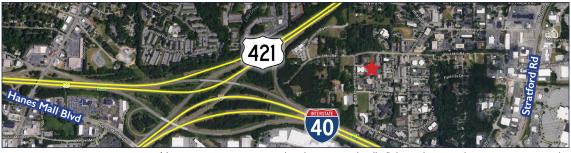

## **Property Details:**

The property is situated near major roads, including Stratford Road, Silas Creek Parkway, and Hanes Mall Boulevard, ensuring convenient access and visibility. It is ideal for professional or commercial uses, benefitting from a strategic location in a busy commercial area. The location provides excellent connectivity to nearby retail, dining, and business hubs. Close proximity to significant infrastructure like Hanes Mall and major transit routes.