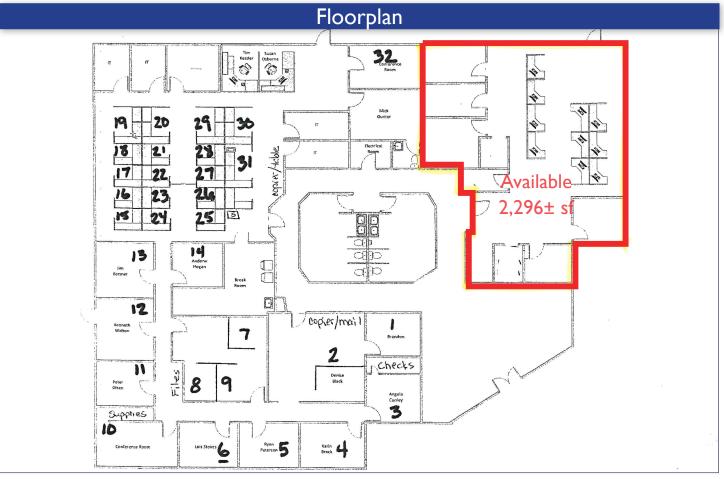

147 S. CHERRY STREET, SUITE 200 | WINSTON-SALEM, NC 27101 | P 336.722.1986 | F 336.723.3173 | MERIDIANREALTY.COM



## **Property Details:**

The property is situated near major roads, including Stratford Road, Silas Creek Parkway, and Hanes Mall Boulevard, ensuring convenient access and visibility. It is ideal for professional or commercial uses, benefitting from a strategic location in a busy commercial area. The location provides excellent connectivity to nearby retail, dining, and business hubs. Close proximity to significant infrastructure like Hanes Mall and major transit routes.

For more information:

Charlie H. Fulk, CCIM Cfulk@meridianrealty.com 336.480.2089 **FOR LEASE:** \$18 PSF Mod Gross

## 1315 Westbrook Plaza | Winston-Salem, NC 27103













No warranty or representation (express or implied) is made as to the accuracy or completeness of the information set forth herein. All information is submitted subject to errors, omissions, change of price, prior lease or sale, and withdrawal without notice. All marketing material produced by the Meridian Realty Group is proprietary. Any reproduction is expressly prohibited.



THE MERIDIAN REALTY GROUP | 147 S. CHERRY STREET, SUITE 200 | WINSTON-SALEM, NC 27101 p 336.722.1986 | f 336.723.3173