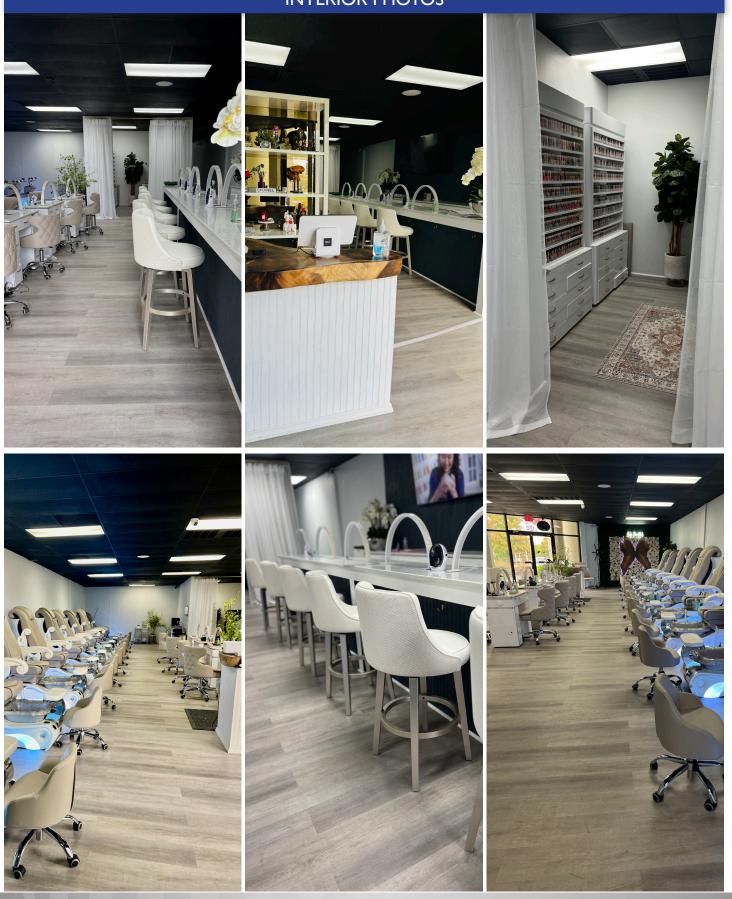

## Deep River Business Center Unit 120 | 2640 Willard Diary Rd, High Point, NC 27265

INTERIOR PHOTOS

Deep River Business Center Unit 120 | 2640 Willard Diary Rd, High Point, NC 27265

## **Property Details**

• Fully Furnished Nail

Salon including all FF&E

- 1,930± SF Available
- \$569,000.00

No warranty or representation (express or implied) is made as to the accuracy or completeness of the information set forth herein. All information is submitted subject to errors, omissions, change of price, prior lease or sale, and withdrawal without notice. All marketing material produced by the Meridian Realty Group is proprietary. Any reproduction is expressly prohibited.