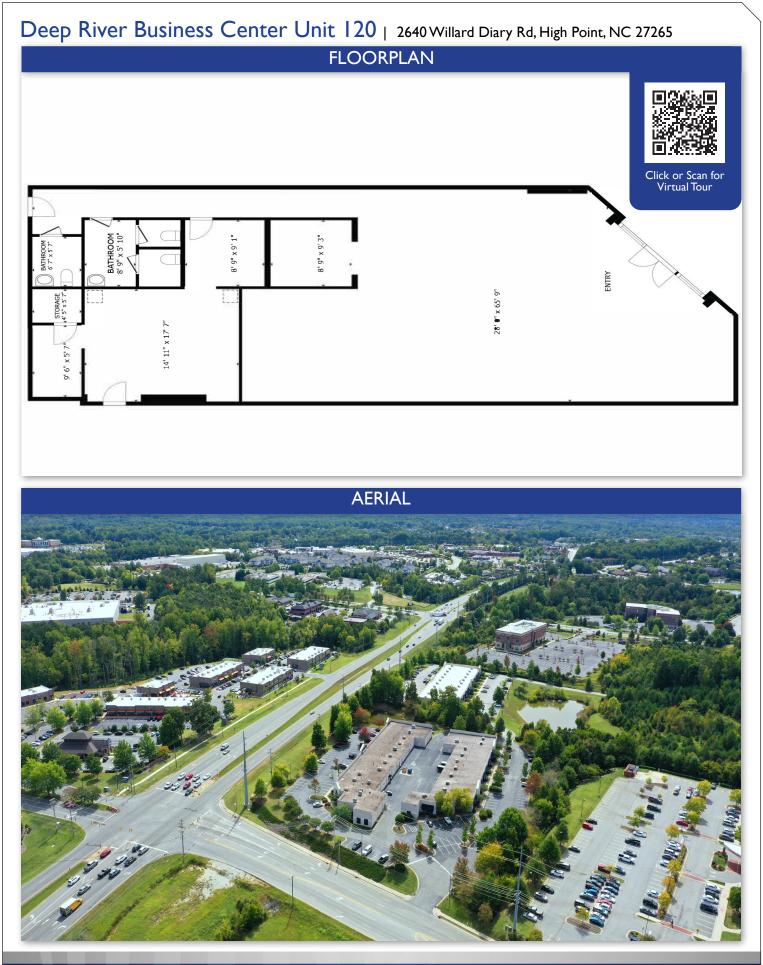

## Deep River Business Center Unit 120 | 2640 Willard Diary Rd, High Point, NC 27265

INTERIOR PHOTOS

Deep River Business Center Unit 120 | 2640 Willard Diary Rd, High Point, NC 27265

## **Property Details**

• Fully Furnished Nail

Salon including all FF&E

- 1,930± SF Available
- \$569,000.00

No warranty or representation (express or implied) is made as to the accuracy or completeness of the information set forth herein. All information is submitted subject to errors, omissions, change of price, prior lease or sale, and withdrawal without notice. All marketing material produced by the Meridian Realty Group is proprietary. Any reproduction is expressly prohibited.