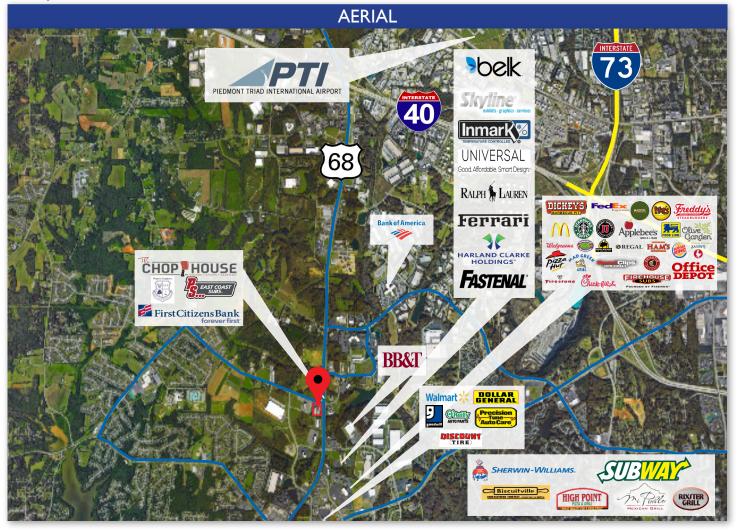

Fully furnished nail salon including all furniture fixtures and equipment for sale on one of the fastest growing corridors in the Triad. Area demographics are strong with \$105,000± average household incomes, 36,000± daytime employees, and plenty of rooftops in a 3-mile radius.Traffic counts hover around 33,000 VPD on Hwy-68/Eastchester. Logistically this site is a five min drive to Interstate 40, ten min to PTI Airport, and fifteen min to downtown Greensboro.