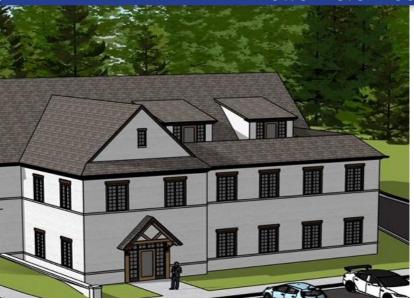

## Available for Lease | New Construction

Rare opportunity to lease customizable space in a new medical office currently under construction. Located on Valley Road (Highway 601) in a growing area of Mocksville, NC. Property features ample parking on site. Space is located on the lower level, with direct access from the parking lot. Ideal for medical or other professional office user.

## 781 Valley Road | Mocksville, NC 27028