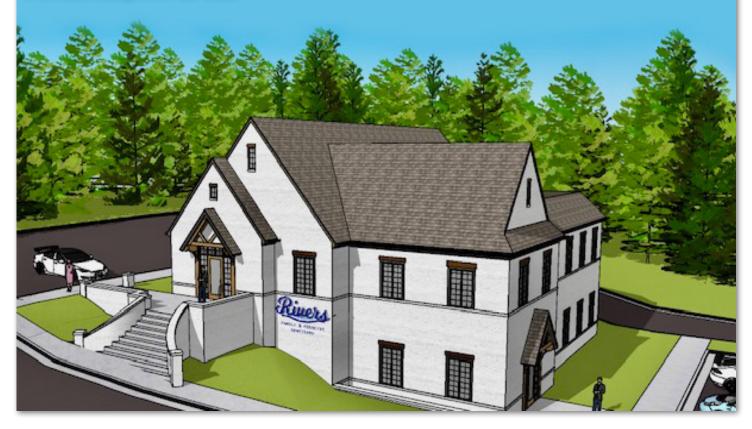

## Available for Lease | New Construction

Rare opportunity to lease customizable space in a new medical office currently under construction. Located on Valley Road (Highway 601) in a growing area of Mocksville, NC. Property features ample parking on site. Space is located on the lower level, with direct access from the parking lot. Ideal for medical or other professional office user.

## 781 Valley Road | Mocksville, NC 27028