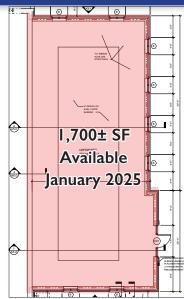

## Lower Level Floorplan

- I,700± sf available for lease
- Conveniently located within 2 miles of downtown Mocksville and within 2 miles of I-40 interchange
- Zoned Highway Commercial

- Across from grocery store-anchored shopping center with retail and other amenities nearby
- Estimated delivery date: January 2025
- Rental Rate: \$3,400 per month, Modified Gross