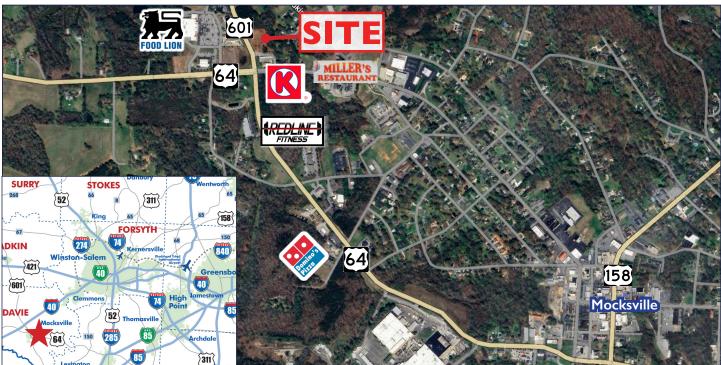

## Available for Lease | New Construction

Rare opportunity to lease customizable space in a new medical office currently under construction. Located on Valley Road (Highway 601) in a growing area of Mocksville, NC. Property features ample parking on site. Space is located on the lower level, with direct access from the parking lot. Ideal for medical or other professional office user.

## Lower Level Floorplan

- I,700± sf available for lease
- Conveniently located within 2 miles of downtown Mocksville and within 2 miles of I-40 interchange
- Zoned Highway Commercial

- Across from grocery store-anchored shopping center with retail and other amenities nearby
- Estimated delivery date: January 2025
- Rental Rate: \$3,400 per month, Modified Gross