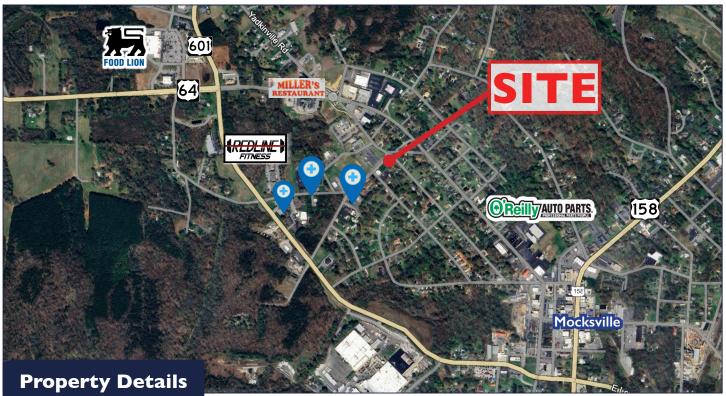

## I.18 Hospital Street Mocksville, NC 27028

Well appointed medical office building located within one mile of downtown Mocksville. Currently furnished for dental practice. The property is well maintained and landscaped. Includes 15 surface parking spaces. Located in a Neighborhood Center district, the property is zoned for mixed use and is an excellent opportunity for medical, office or retail tenants.

## 118 Hospital Street | Mocksville, NC 27028

- 1,700± SF
- Fully Furnished
- Zoned NC
- \$2,050 per month MG

- Convenient Access via Hwy 601 / Hwy 158
- 15 Parking Spaces
- Available January 2025

No warranty or representation (express or implied) is made as to the accuracy or completeness of the information set forth herein. All information is submitted subject to errors, omissions, change of price, prior lease or sale, and withdrawal without notice. All marketing material produced by the Meridian Realty Group is proprietary. Any reproduction is expressly prohibited.