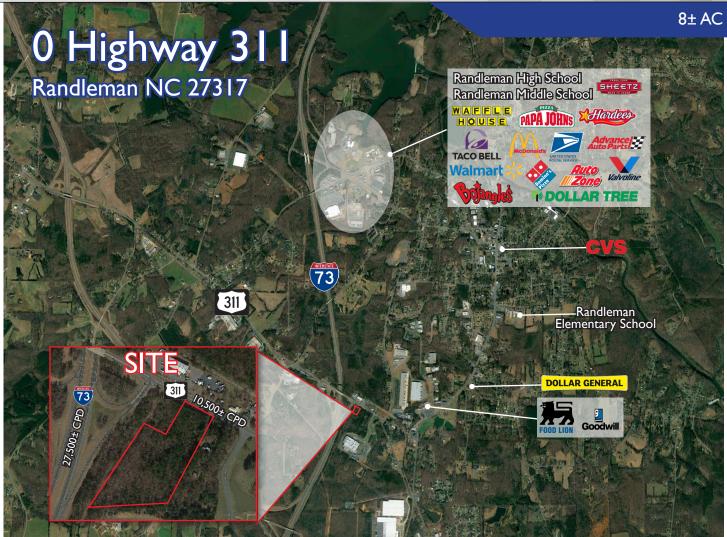

147 S. CHERRY STREET, SUITE 200 | WINSTON-SALEM, NC 27101 | p 336.722.1986 | f 336.723.3173 | MERIDIANREALTY.COM

For sale is an 8± acre site on Highway 311 with direct access to Highway 220 bypass at Exit 81.

## O Highway 311 | Randleman, NC 27317

- I.33 ± AC
- Direct access to I-73 (220 bypass)
- Zoned B-2
- Good topography
- For Sale: \$350,000

No warranty or representation (express or implied) is made as to the accuracy or completeness of the information set forth herein. All information is submitted subject to errors, omissions, change of price, prior lease or sale, and withdrawal without notice. All marketing material produced by the Meridian Realty Group is proprietary. Any reproduction is expressly prohibited.