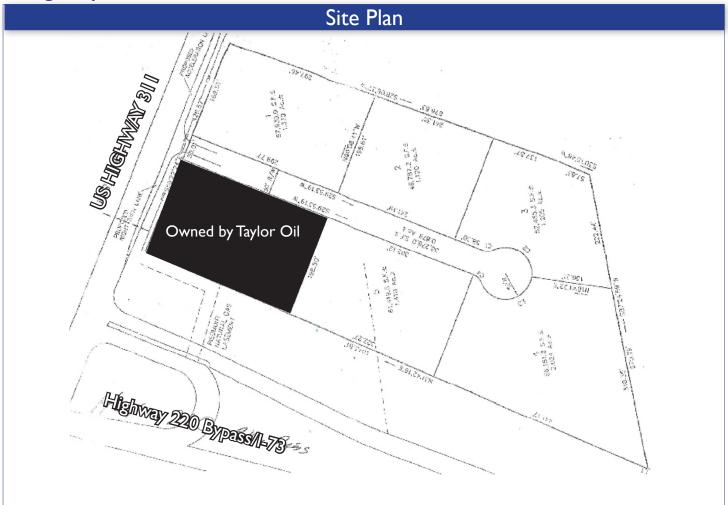

## O Highway 311 | Randleman, NC 27317

- I.33 ± AC
- Direct access to I-73 (220 bypass)
- Zoned B-2
- Good topography
- For Sale: \$350,000

No warranty or representation (express or implied) is made as to the accuracy or completeness of the information set forth herein. All information is submitted subject to errors, omissions, change of price, prior lease or sale, and withdrawal without notice. All marketing material produced by the Meridian Realty Group is proprietary. Any reproduction is expressly prohibited.