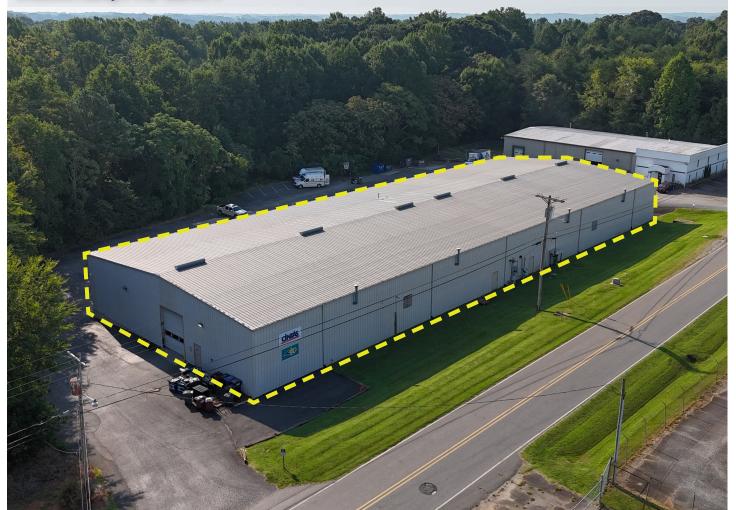

## 1421 N Barkley Road

Statesville, NC 28677

22,500± SF free standing industrial space located in Statesville with easy access to I-77, and six miles to I-77/40 interchange. Warehouse features 5 dock doors, and 2 drive-in doors.

| UTILITIES |               |
|-----------|---------------|
| Water:    | City          |
| Sewer:    | Septic        |
| Power:    | Energy United |
| Gas:      | Yes           |

| PROPERTY DETAILS |               |  |
|------------------|---------------|--|
| Bldg Age(YB):    | 1988          |  |
| Docks:           | 5             |  |
| Drive-ins:       | 2             |  |
| Ceiling Ht±:     | 18'2" - 20'5" |  |
| Construction:    | Metal         |  |
| Sprinklers:      | Wet           |  |
| Roof:            | Yes           |  |