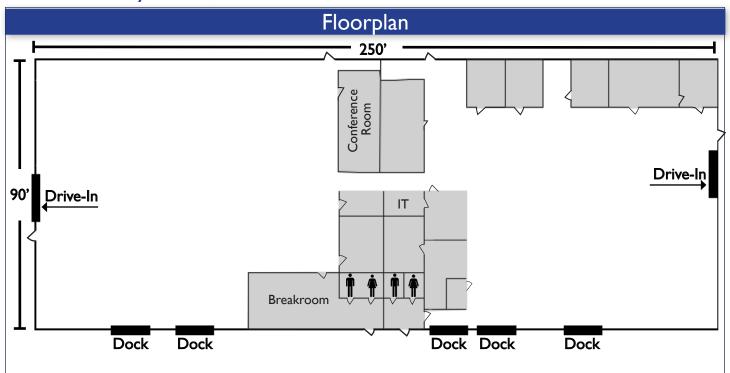

| AVAILABLE SPACE |           |
|-----------------|-----------|
| Warehouse:      | 19,286 sf |
| Office:         | 3,214 sf  |
| Total:          | 22,500 sf |

| RENTAL            |  |
|-------------------|--|
| \$5.00 per sf NNN |  |

| UTILITIES |               |
|-----------|---------------|
| Water:    | City          |
| Sewer:    | Septic        |
| Power:    | Energy United |
| Gas:      | Yes           |

| PROPERTY DETAILS |               |  |
|------------------|---------------|--|
| Bldg Age(YB):    | 1988          |  |
| Docks:           | 5             |  |
| Drive-ins:       | 2             |  |
| Ceiling Ht±:     | 18'2" - 20'5" |  |
| Construction:    | Metal         |  |
| Sprinklers:      | Wet           |  |
| Roof:            | Yes           |  |