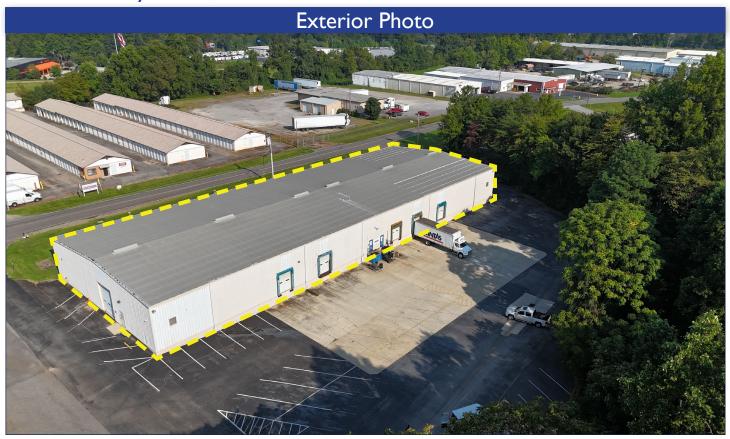

## 1421 N Barkley Road

Statesville, NC 28677

22,500± SF free standing industrial space located in Statesville with easy access to I-77, and six miles to I-77/40 interchange. Warehouse features 5 dock doors, and 2 drive-in doors.

## 1421 N Barkley Road | Statesville, NC 28677