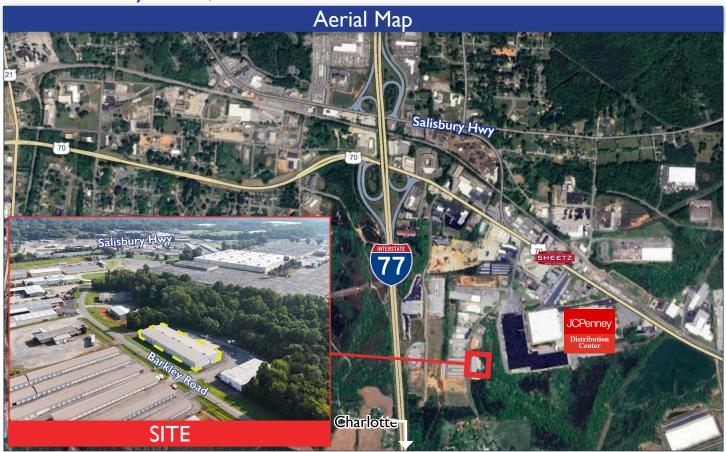

## 1421 N Barkley Road

Statesville, NC 28677

22,500± SF free standing industrial space located in Statesville with easy access to I-77, and six miles to I-77/40 interchange. Warehouse features 5 dock doors, and 2 drive-in doors.

## 1421 N Barkley Road | Statesville, NC 28677