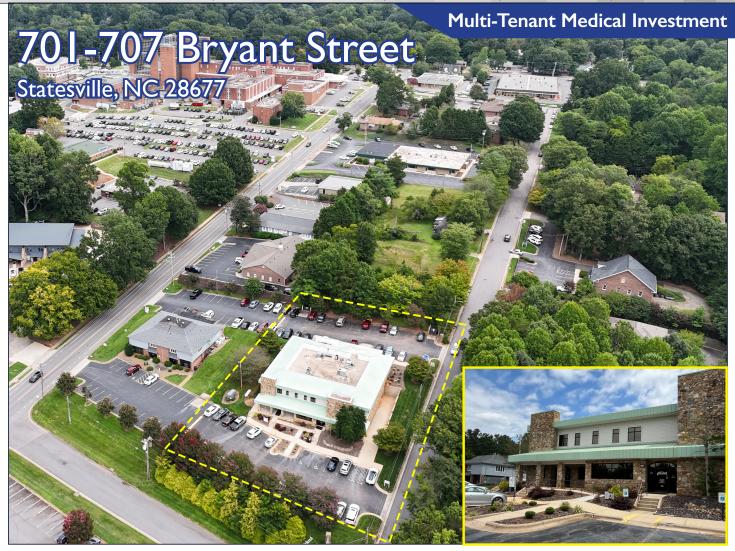

## 701-707 Bryant Street | Statesville, NC 28677

## **PROPERTY DETAILS**

- 15,587± SF
- Fully Leased
- Full OM Available with Signed
  Confidentiality Agreement
- Located in the Growing Marketing of Statesville.
- For Sale: \$3,600,000 (Cap Rate: 6.25%)