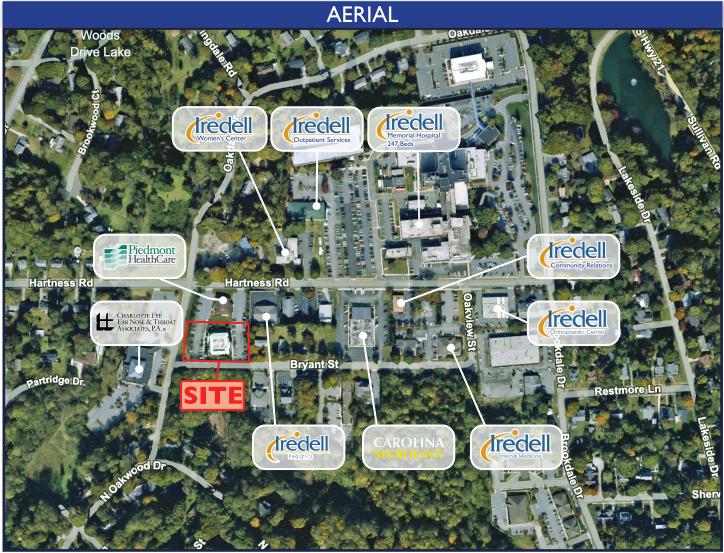

147 S. CHERRY STREET, SUITE 200 | WINSTON-SALEM, NC 27101 | p 336.722.1986 | f 336.723.3173 | MERIDIANREALTY.COM

Fully Leased Multi-Tenant Medical Investment, property located in Statesville, NC. Tenants Include Piedmont Health Care Ear, Nose, and Throat, Iredell Ambulatory Surgery Center, and Carolina Hearing & Tinnitus. A full offering memorandum is available upon request with a signed confidentiality agreement.