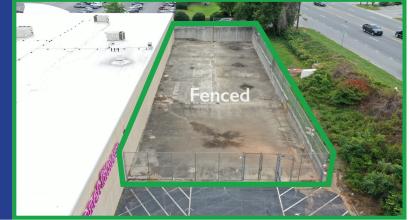

## **PROPERTY HIGHLIGHTS**

- Zoned CU-SC
- Outdoor Storage
- 90 Parking Spaces
- I±Acre

For more information: