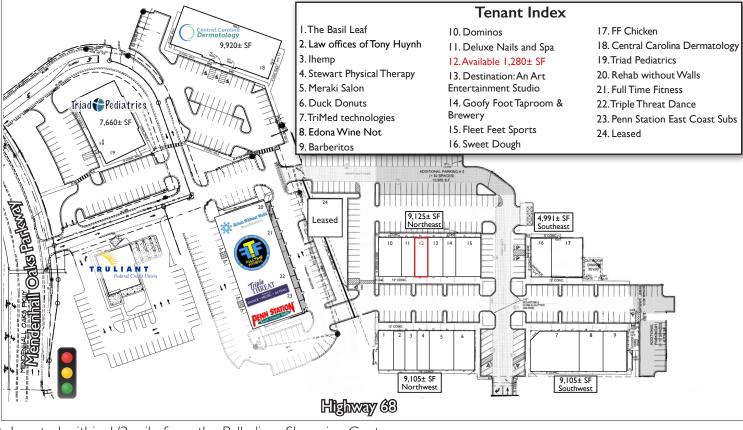

#### Northeast Building - 2762 HWY 68

Southeast Building - 2758 HWY 68

Northwest Building - 2766 HWY 68

Southwest Building - 2754 HWY 68

**HWY 68 Entrance** 

2760 NC 68 North, High Point, NC 27265 **Aerial** 