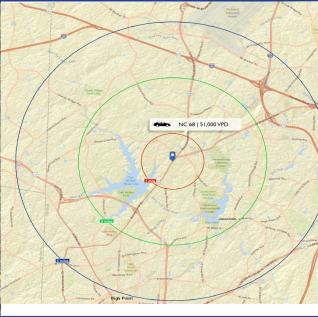

## Heron Village

2760 NC 68 North, High Point, NC 27265

Heron Village at the Palladium is an urban, open-air shopping center featuring great visibility, located right next to Highway 68 with 32,500± cars per day. Designed to be a walkable shopping center with fun music and free wi-fi, Millennials and GenXers alike will enjoy the kinetics and energy that the close proximity of the buildings create.

| <u>3mi.</u> | <u>5mi.</u> |  |
|-------------|-------------|--|
| 34,364      | 101,048     |  |
| 53,110      | 132,839     |  |
| \$84,872    | \$71,051    |  |
| 25,365      | 75,129      |  |

- → Located within I/3 mile from the Palladium Shopping Center
- Within I mile from Mendenhall Oaks Business Park, Premier Business Park, East Hill Business Park, and Piedmont Centre
- Downtown High Point (15 min.) and Downtown Greensboro (18 min.)
- → In close proximity to retail centers, restaurants, and national tenants
- → 25 hotels within 5 minutes
- → Close access to I-40