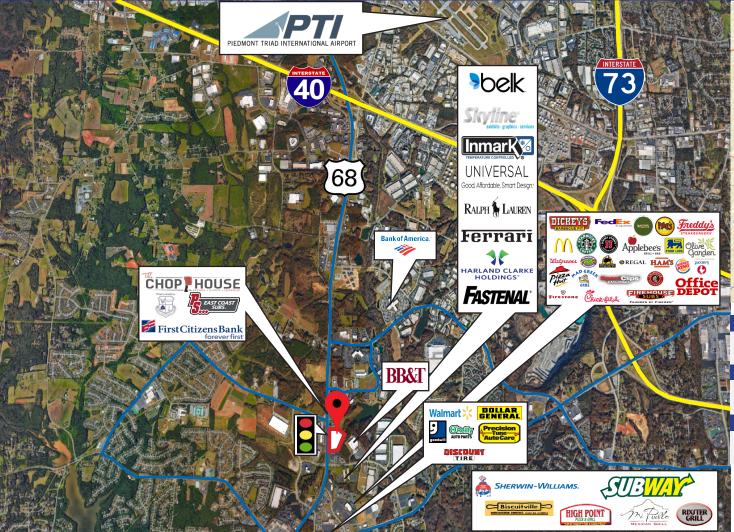

## Heron Village

2760 NC 68 North, High Point, NC 27265

Heron Village at the Palladium is an urban, open-air shopping center featuring great visibility, located right next to Highway 68 with 32,500± cars per day. Designed to be a walkable shopping center with fun music and free wi-fi, Millennials and GenXers alike will enjoy the kinetics and energy that the close proximity of the buildings create.

| <u>3mi.</u> | <u>5mi.</u> |  |
|-------------|-------------|--|
| 34,364      | 101,048     |  |
| 53,110      | 132,839     |  |
| \$84,872    | \$71,051    |  |
| 25,365      | 75,129      |  |

- → Located within I/3 mile from the Palladium Shopping Center
- Within I mile from Mendenhall Oaks Business Park, Premier Business Park, East Hill Business Park, and Piedmont Centre
- Downtown High Point (15 min.) and Downtown Greensboro (18 min.)
- → In close proximity to retail centers, restaurants, and national tenants
- → 25 hotels within 5 minutes
- → Close access to I-40