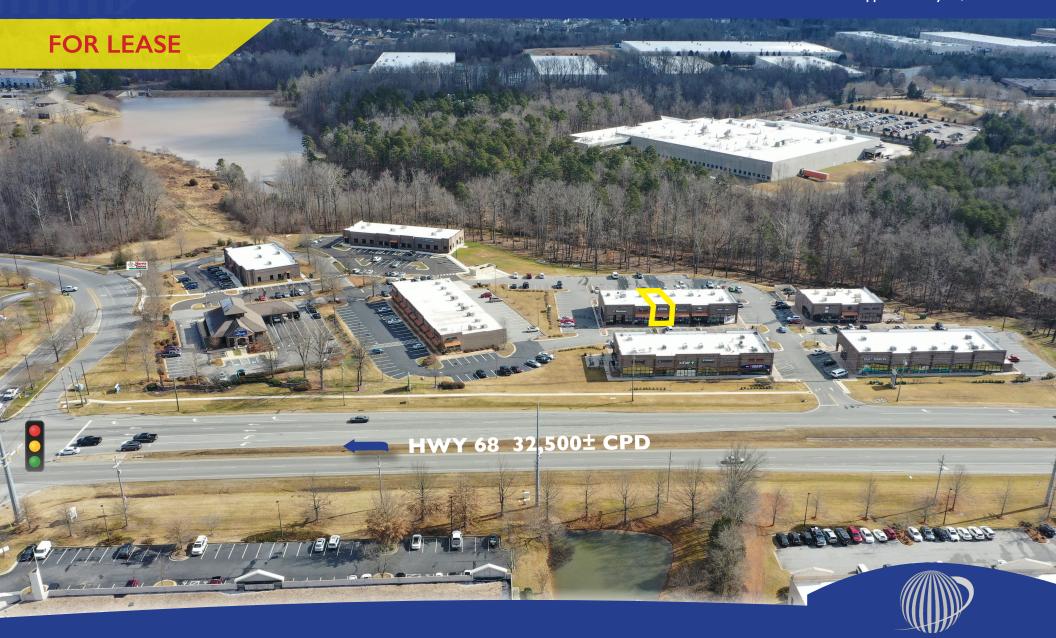

## Heron Village

2760 NC 68 North, High Point, NC 27265

Heron Village at the Palladium is an urban, open-air shopping center featuring great visibility, located right next to Highway 68 with 32,500± cars per day. Designed to be a walkable shopping center with fun music and free wi-fi, Millennials and GenXers alike will enjoy the kinetics and energy that the close proximity of the buildings create.

#### Northeast Building - 2762 HWY 68

Southeast Building - 2758 HWY 68

Northwest Building - 2766 HWY 68

Southwest Building - 2754 HWY 68

**HWY 68 Entrance** 

2760 NC 68 North, High Point, NC 27265 **Aerial** 