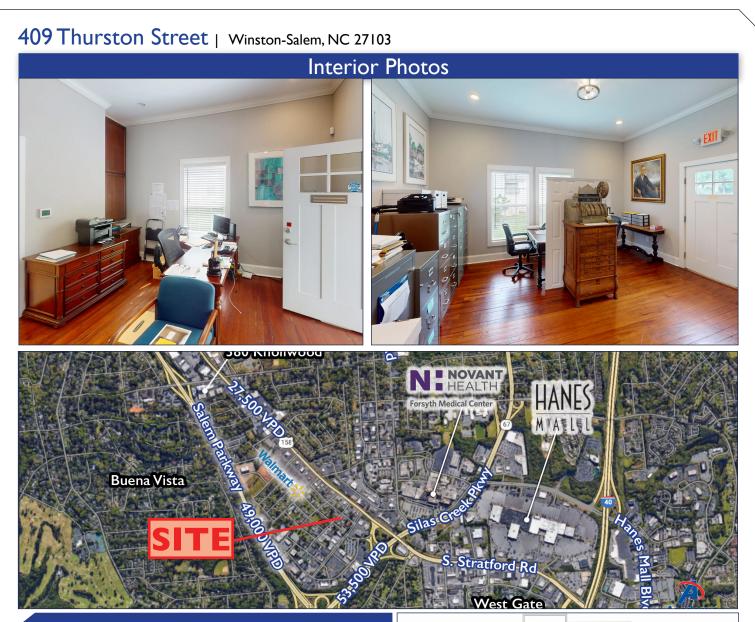

Charming office or retail building in the historic Hanestown neighborhood with views of Hanestown Park. This building was lovingly restored in 2019-2020 by its current owner. It features high ceilings, hardwood floors, and off-street parking in the rear. The property is ideally located off Stratford Road with stoplight access via Olive Street. The layout is perfect for a small office, therapist, salon, or boutique. The shed in the rear provides excellent storage and user flexibility.