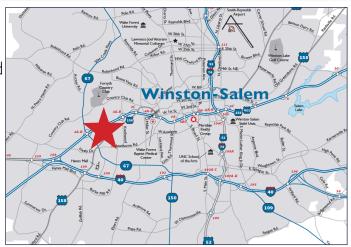

Charming office or retail building in the historic Hanestown neighborhood with views of Hanestown Park. This building was lovingly restored in 2019-2020 by its current owner. It features high ceilings, hardwood floors, and off-street parking in the rear. The property is ideally located off Stratford Road with stoplight access via Olive Street. The layout is perfect for a small office, therapist, salon, or boutique. The shed in the rear provides excellent storage and user flexibility.