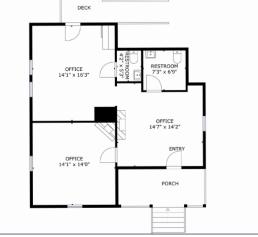

## Property Highlights

- 744± SF on 0.23± AC
- Zoned PB
- Excellent Restoration
- Park views
- Ramp from rear parking area
- Hardwoods and high ceilings
- For Sale: \$249,000

No warranty or representation (express or implied) is made as to the accuracy or completeness of the information set forth herein. All information is submitted subject to errors, omissions, change of price, prior lease or sale, and withdrawal without notice. All marketing material produced by the Meridian Realty Group is proprietary. Any reproduction is expressly prohibited.