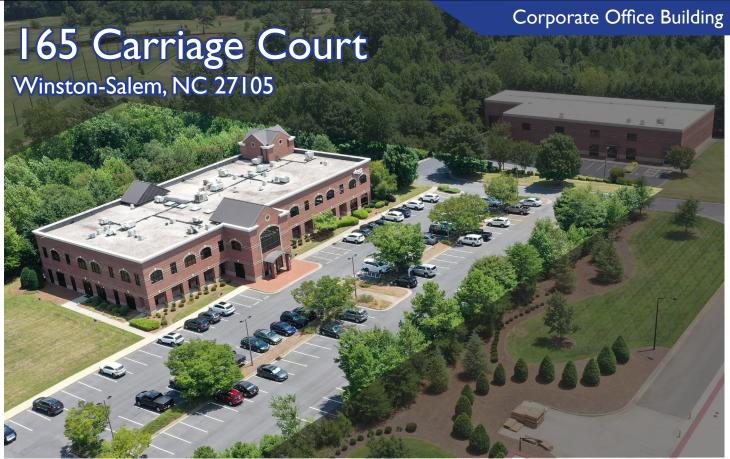

# 165 Carriage Court | Winston-Salem, NC 27105

147 S. CHERRY STREET, SUITE 200 | WINSTON-SALEM, NC 27101 | P 336.722.1986 | F 336.723.3173 | MERIDIANREALTY.COM

- 37,000± SF Corporate Office Building
- Expandable by 28,000± SF
- In Oak Summit Business Park
- Built in 2002
- 147 Parking Spaces (4/1,000)
- Amenities include:
  - Loading Dock Outdoor Patio
  - Spacious Conference/Collaboration Areas