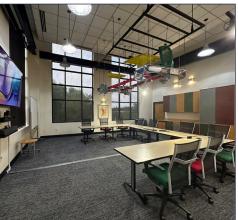

147 S. CHERRY STREET, SUITE 200 | WINSTON-SALEM, NC 27101 | P 336.722.1986 | F 336.723.3173 | MERIDIANREALTY.COM

- 37,000± SF Corporate Office Building
- Expandable by 28,000± SF
- In Oak Summit Business Park
- Built in 2002
- 147 Parking Spaces (4/1,000)
- Amenities include:
  - Loading Dock Outdoor Patio
  - Spacious Conference/Collaboration Areas