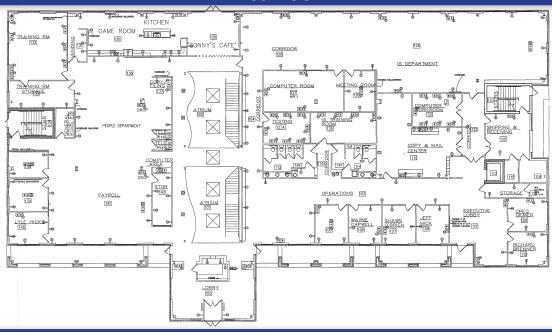

147 S. CHERRY STREET, SUITE 200 | WINSTON-SALEM, NC 27101 | P 336.722.1986 | F 336.723.3173 | MERIDIANREALTY.COM



- 37,000± SF Corporate Office Building
- Expandable by 28,000± SF
- In Oak Summit Business Park
- Built in 2002
- 147 Parking Spaces (4/1,000)
- Amenities include:
  - Loading Dock Outdoor Patio
  - Spacious Conference/Collaboration Areas



**FOR SALE:** \$3,750,000

For more information:

John L. Ruffin, CCIM Jruffin@meridianrealty.com 336.480.2081

# 165 Carriage Court | Winston-Salem, NC 27105

















## 165 Carriage Court | Winston-Salem, NC 27105

#### First Floor



# Second Floor



## **Demographics**

|               | Median<br>Household<br>Income | Total<br>Businesses | Total<br>Employees | Population | JOBLESS<br>Unemployment<br>Rate | Households |
|---------------|-------------------------------|---------------------|--------------------|------------|---------------------------------|------------|
| 1 Mile Radius | \$50,624                      | 263                 | 11,256             | 2,624      | 7.3%                            | 996        |
| 3 Mile Radius | \$49,170                      | 1,173               | 27,925             | 31,827     | 20.2%                           | 13,087     |
| 5 Mile Radius | \$54,351                      | 2,588               | 45,341             | 87,187     | 16.7%                           | 34,374