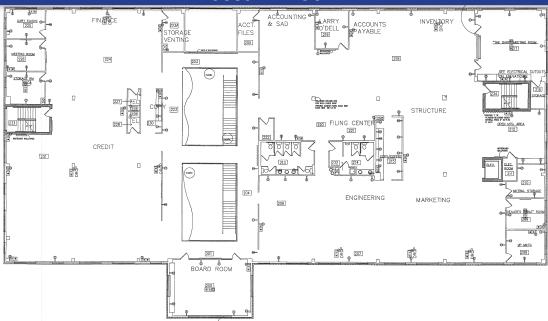

147 S. CHERRY STREET, SUITE 200 | WINSTON-SALEM, NC 27101 | P 336.722.1986 | F 336.723.3173 | MERIDIANREALTY.COM



- 37,000± SF Corporate Office Building
- Expandable by 28,000± SF
- In Oak Summit Business Park
- Built in 2002
- 147 Parking Spaces (4/1,000)
- Amenities include:
  - Loading Dock Outdoor Patio
  - Spacious Conference/Collaboration Areas



**FOR SALE:** \$3,750,000

For more information:

John L. Ruffin, CCIM Jruffin@meridianrealty.com 336.480.2081

# 165 Carriage Court | Winston-Salem, NC 27105

















## 165 Carriage Court | Winston-Salem, NC 27105

#### First Floor



# Second Floor



## **Demographics**

|               | Median<br>Household<br>Income | Total<br>Businesses | Total<br>Employees | Population | JOBLESS<br>Unemployment<br>Rate | Households |
|---------------|-------------------------------|---------------------|--------------------|------------|---------------------------------|------------|
| 1 Mile Radius | \$50,624                      | 263                 | 11,256             | 2,624      | 7.3%                            | 996        |
| 3 Mile Radius | \$49,170                      | 1,173               | 27,925             | 31,827     | 20.2%                           | 13,087     |
| 5 Mile Radius | \$54,351                      | 2,588               | 45,341             | 87,187     | 16.7%                           | 34,374     |

#### 165 Ca