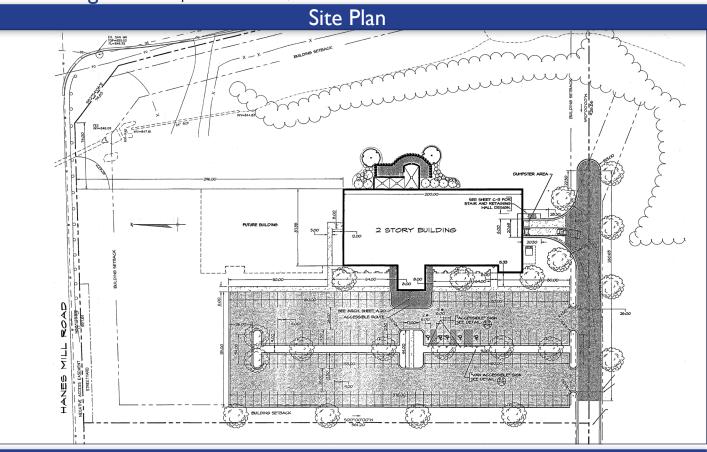

147 S. CHERRY STREET, SUITE 200 | WINSTON-SALEM, NC 27101 | P 336.722.1986 | F 336.723.3173 | MERIDIANREALTY.COM



- 37,000± SF Corporate Office Building
- Expandable by 28,000± SF
- In Oak Summit Business Park
- Built in 2002
- 147 Parking Spaces (4/1,000)
- Amenities include:
  - Loading Dock Outdoor Patio
  - Spacious Conference/Collaboration Areas



**FOR SALE:** \$3,750,000

For more information:

John L. Ruffin, CCIM Jruffin@meridianrealty.com 336.480.2081

# 165 Carriage Court | Winston-Salem, NC 27105

















## 165 Carriage Court | Winston-Salem, NC 27105

#### First Floor



# Second Floor



## **Demographics**

|               | Median<br>Household<br>Income | Total<br>Businesses | Total<br>Employees | Population | JOBLESS<br>Unemployment<br>Rate | Households |
|---------------|-------------------------------|---------------------|--------------------|------------|---------------------------------|------------|
| 1 Mile Radius | \$50,624                      | 263                 | 11,256             | 2,624      | 7.3%                            | 996        |
| 3 Mile Radius | \$49,170                      | 1,173               | 27,925             | 31,827     | 20.2%                           | 13,087     |
| 5 Mile Radius | \$54,351                      | 2,588