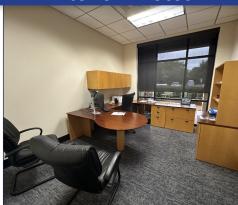

147 S. CHERRY STREET, SUITE 200 | WINSTON-SALEM, NC 27101 | P 336.722.1986 | F 336.723.3173 | MERIDIANREALTY.COM

- 37,000± SF Corporate Office Building
- Expandable by 28,000± SF
- In Oak Summit Business Park
- Built in 2002
- 147 Parking Spaces (4/1,000)
- Amenities include:
  - Loading Dock Outdoor Patio
  - Spacious Conference/Collaboration Areas