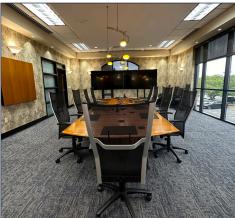

147 S. CHERRY STREET, SUITE 200 | WINSTON-SALEM, NC 27101 | P 336.722.1986 | F 336.723.3173 | MERIDIANREALTY.COM

- 37,000± SF Corporate Office Building
- Expandable by 28,000± SF
- In Oak Summit Business Park
- Built in 2002
- 147 Parking Spaces (4/1,000)
- Amenities include:
  - Loading Dock Outdoor Patio
  - Spacious Conference/Collaboration Areas