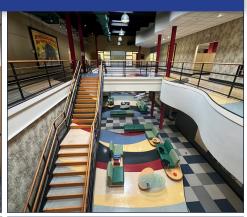

147 S. CHERRY STREET, SUITE 200 | WINSTON-SALEM, NC 27101 | P 336.722.1986 | F 336.723.3173 | MERIDIANREALTY.COM

- 37,000± SF Corporate Office Building
- Expandable by 28,000± SF
- In Oak Summit Business Park
- Built in 2002
- 147 Parking Spaces (4/1,000)
- Amenities include:
  - Loading Dock Outdoor Patio
  - Spacious Conference/Collaboration Areas