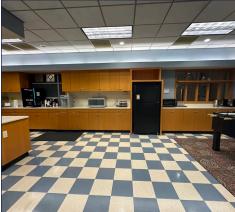

147 S. CHERRY STREET, SUITE 200 | WINSTON-SALEM, NC 27101 | P 336.722.1986 | F 336.723.3173 | MERIDIANREALTY.COM

- 37,000± SF Corporate Office Building
- Expandable by 28,000± SF
- In Oak Summit Business Park
- Built in 2002
- 147 Parking Spaces (4/1,000)
- Amenities include:
  - Loading Dock Outdoor Patio
  - Spacious Conference/Collaboration Areas