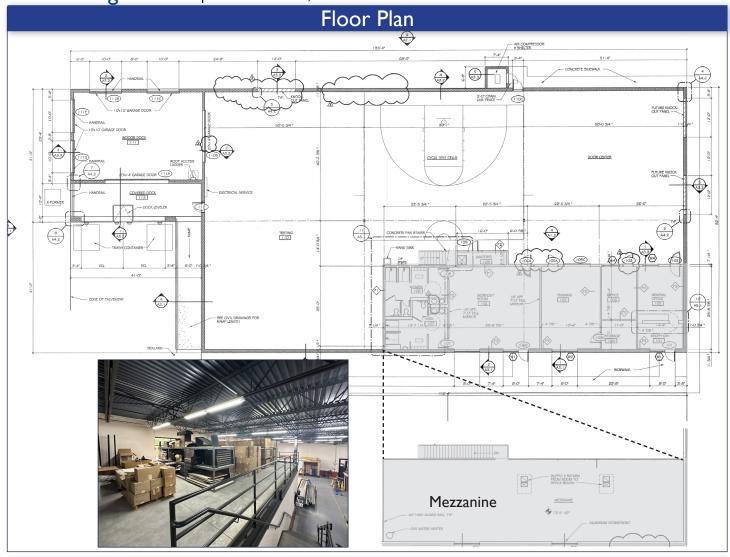

# 160 Carriage Court Winston-Salem, NC 27105

- 13,724± SF Flex Building
- Expandable by 6,000± SF
- In Oak Summit Business Park
- Built in 2006
- 14 Parking Spaces
- Large dock area w/ 14'x20' door
- Sky lights

## 160 Carriage Court | Winston-Salem, NC 27105