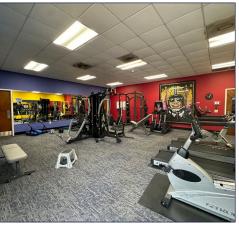

147 S. CHERRY STREET, SUITE 200 | WINSTON-SALEM, NC 27101 | p 336.722.1986 | f 336.723.3173 | MERIDIANREALTY.COM

# 160 Carriage Court Winston-Salem, NC 27105

- 13,724± SF Flex Building
- Expandable by 6,000± SF
- In Oak Summit Business Park
- Built in 2006
- 14 Parking Spaces
- Large dock area w/ 14'x20' door
- Sky lights



Flex Building

FOR SALE: \$1,800,000

For more information:

John L. Ruffin, CCIM Jruffin@meridianrealty.com 336.480.2081

## 160 Carriage Court | Winston-Salem, NC 27105



## Interior Photos







# 160 Carriage Court | Winston-Salem, NC 27105



| Demographics Demographics |                                 |                |                  |                                       |                         |            |
|---------------------------|---------------------------------|----------------|------------------|---------------------------------------|-------------------------|------------|
|                           | Median                          | Total          | Total            | Population                            | JOBLESS<br>Unemployment | Households |
| 1 Mile Radius             | Household<br>Income<br>\$50,624 | Businesses 263 | Employees 11,256 | 2,624                                 | 7.3%                    | 996        |
| 3 Mile Radius             | \$