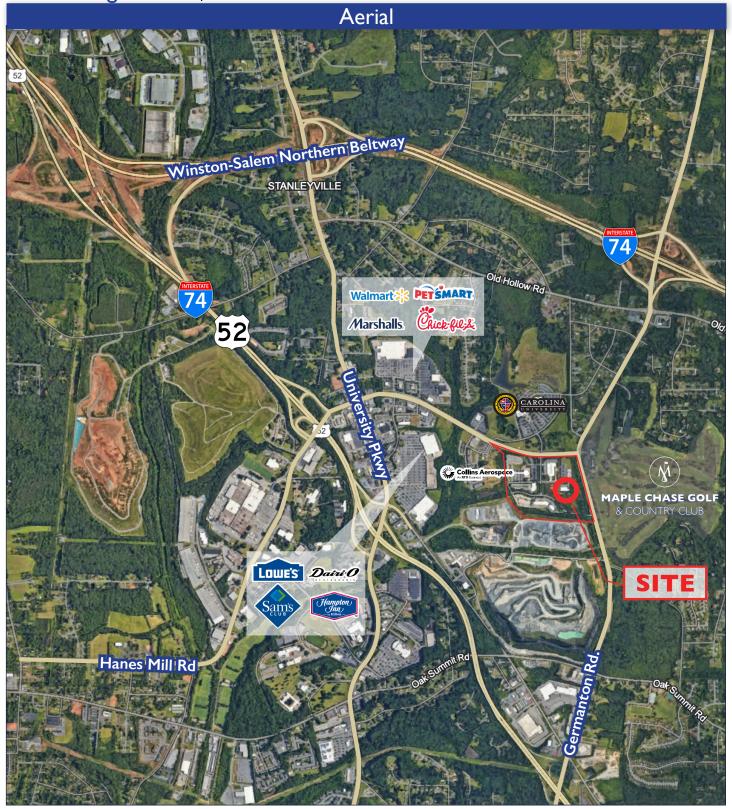

S<br>Unemployment | Households |
| 1 Mile Radius             | Household<br>Income<br>\$50,624 | Businesses 263 | Employees 11,256 | 2,624                                 | 7.3%                    | 996        |
| 3 Mile Radius             | \$49,170                        | 1,173          | 27,925           | 31,827                                | 20.2%                   | 13,087     |
|                           | ·                               |                |                  | · · · · · · · · · · · · · · · · · · · |                         |            |
| 5 Mile Radius             | \$54,351                        | 2,588          | 45,341           | 87,187                                | 16.7%                   | 34,374     |

### 160 Carriage Court | Winston-Salem, NC 27105



No warranty or representation (express or implied) is made as to the accuracy or completeness of the information set forth herein. All information is submitted subject to errors, omissions, change of price, prior lease or sale, and withdrawal without notice. All marketing material produced by the Meridian Realty Group is proprietary. Any reproduction is expressly prohibited.



THE MERIDIAN REALTY GROUP | 147 S. CHERRY STREET, SUITE 200 | WINSTON-SALEM, NC 27101 p 336.722.1986 | f 336.723.3173