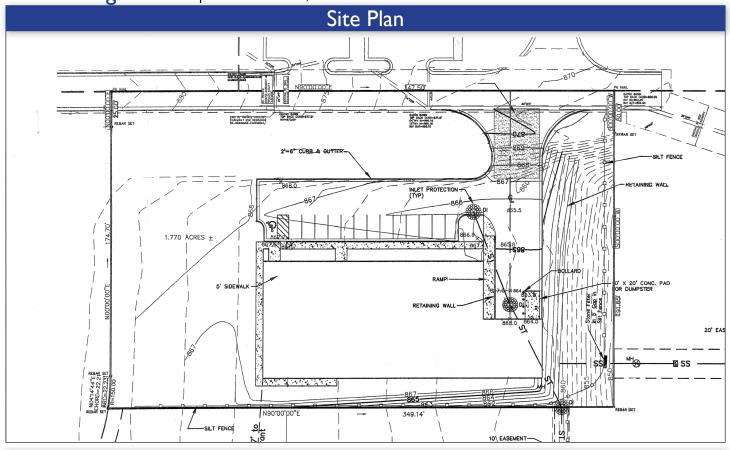

# 160 Carriage Court Winston-Salem, NC 27105

- 13,724± SF Flex Building
- Expandable by 6,000± SF
- In Oak Summit Business Park
- Built in 2006
- 14 Parking Spaces
- Large dock area w/ 14'x20' door
- Sky lights

## 160 Carriage Court | Winston-Salem, NC 27105