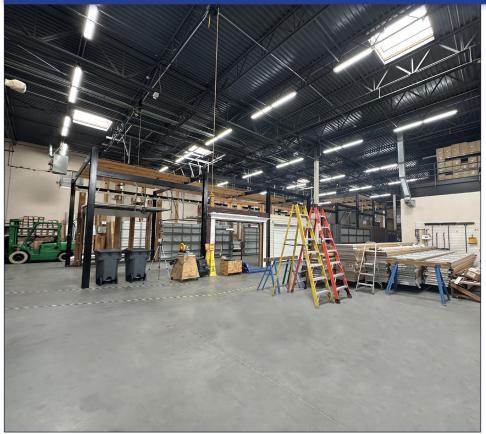

147 S. CHERRY STREET, SUITE 200 | WINSTON-SALEM, NC 27101 | p 336.722.1986 | f 336.723.3173 | MERIDIANREALTY.COM

# 160 Carriage Court Winston-Salem, NC 27105

- 13,724± SF Flex Building
- Expandable by 6,000± SF
- In Oak Summit Business Park
- Built in 2006
- 14 Parking Spaces
- Large dock area w/ 14'x20' door
- Sky lights



Flex Building

FOR SALE: \$1,800,000

For more information:

John L. Ruffin, CCIM Jruffin@meridianrealty.com 336.480.2081

## 160 Carriage Court | Winston-Salem, NC 27105



## Interior Photos







# 160 Carriage Court | Winston-Salem, NC 27105



| Demographics Demographics |                                 |                |                  |                                       |                         |            |
|---------------------------|---------------------------------|----------------|------------------|---------------------------------------|-------------------------|------------|
|                           | Median                          | Total          | Total            | Population                            | JOBLESS<br>Unemployment | Households |
| 1 Mile Radius             | Household<br>Income<br>\$50,624 | Businesses 263 | Employees 11,256 | 2,624                                 | 7.3%                    | 996        |
| 3 Mile Radius