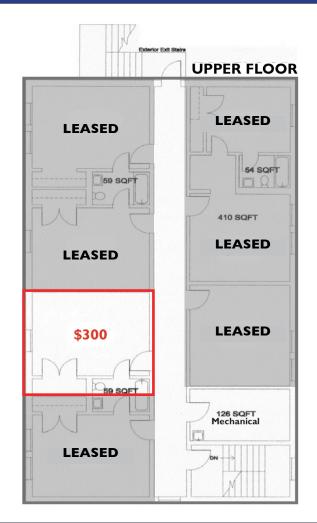

## **FLOORPLAN**

## **Property Details**

- 250± RSF available
- Centrally located to downtown
   Winston-Salem
- Flexible floor plans
- Lease Rate: See Floorplan \*excludes janitorial

No warranty or representation (express or implied) is made as to the accuracy or completeness of the information set forth herein. All information is submitted subject to errors, omissions, change of price, prior lease or sale, and withdrawal without notice. All marketing material produced by the Meridian Realty Group is proprietary. Any reproduction is expressly prohibited.