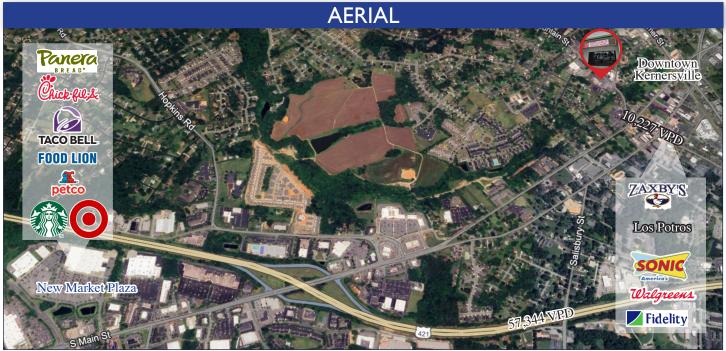

## 305 W Mountain St - Unit G

Kernersville, NC 27284

The strategic location of this property ensures a steady flow of customers drawn to nearby amenities including Walmart, Lowes and Food lion. With its convenient access to downtown Kernersville and a diverse range of retailers catering to various needs, 305 W. Mountain Street presents an ideal setting for businesses looking to establish themselves in a bustling commercial area.