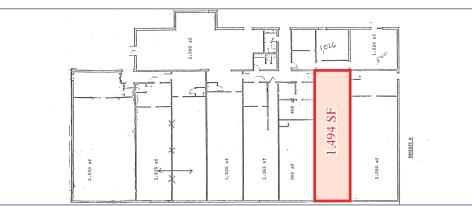

## 305 W Mountain St - Unit G

Kernersville, NC 27284

The strategic location of this property ensures a steady flow of customers drawn to nearby amenities including Walmart, Lowes and Food lion. With its convenient access to downtown Kernersville and a diverse range of retailers catering to various needs, 305 W. Mountain Street presents an ideal setting for businesses looking to establish themselves in a bustling commercial area.