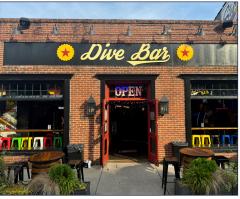

# **Invesment Highlights**

- Brand new 10-year NNN lease to Dive Bar
- Credit Tenant has multiple units and growing fast (nationally trademarked)
- Free standing building in vibrant West End area with on-street parking all around
- Zoned Pedestrian Business

- Property features roll up doors and patio fronting Burke St
- 7,000± SF on 2 levels
  - 3,500± SF main level bar
  - 3,500± SF Basement with roll-up door fronting First Street
- For Sale: \$1,375,000 (6% CAP, 2% increases)