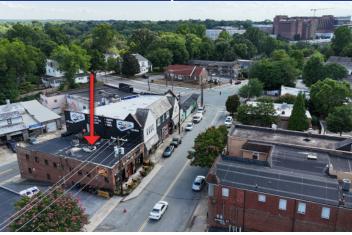

# Birds Eye East

# **Invesment Highlights**

- Brand new 10-year NNN lease to Dive Bar
- Credit Tenant has multiple units and growing fast (nationally trademarked)
- Free standing building in vibrant West End area with on-street parking all around
- Zoned Pedestrian Business

- Property features roll up doors and patio fronting Burke St
- 7,000± SF on 2 levels
  - 3,500± SF main level bar
  - 3,500± SF Basement with roll-up door fronting First Street
- For Sale: \$1,375,000 (6% CAP, 2% increases)