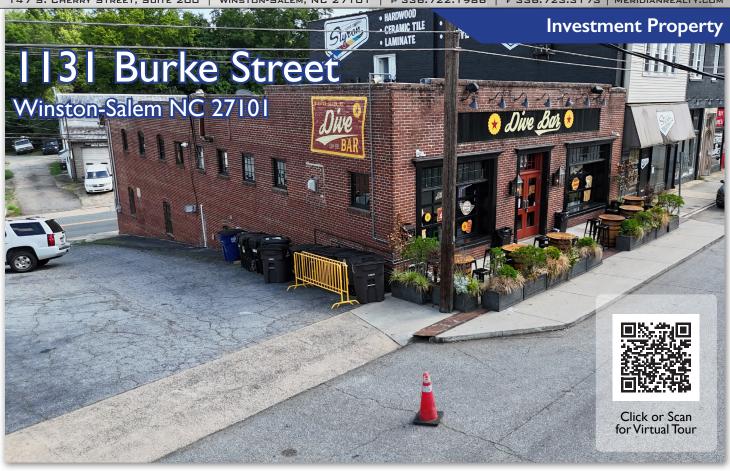

## 1131 Burke Street | Winston-Salem, NC 27101

- Property features roll up doors and patio fronting Burke St
- 7,000± SF on 2 levels
  - 3,500± SF main level bar
  - 3,500± SF Basement with roll-up door fronting First Street
- For Sale: \$1,375,000 (6% CAP, 2% increases)