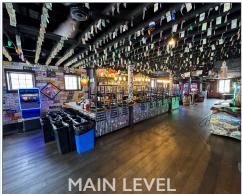

- Property features roll up doors and patio fronting Burke St
- 7,000± SF on 2 levels
  - 3,500± SF main level bar
  - 3,500± SF Basement with roll-up door fronting First Street
- For Sale: \$1,375,000 (6% CAP, 2% increases)