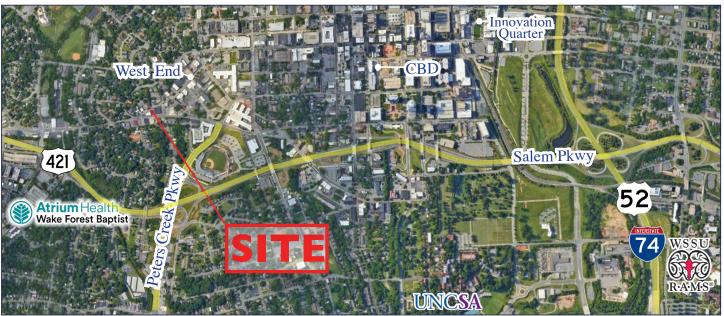

# Birds Eye West

# **Invesment Highlights**

- Brand new 10-year NNN lease to Dive Bar
- Credit Tenant has multiple units and growing fast (nationally trademarked)
- Free standing building in vibrant West End area with on-street parking all around
- Zoned Pedestrian Business