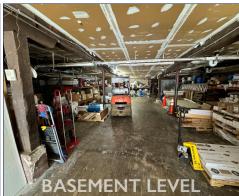

- Property features roll up doors and patio fronting Burke St
- 7,000± SF on 2 levels
  - 3,500± SF main level bar
  - 3,500± SF Basement with roll-up door fronting First Street
- For Sale: \$1,375,000 (6% CAP, 2% increases)