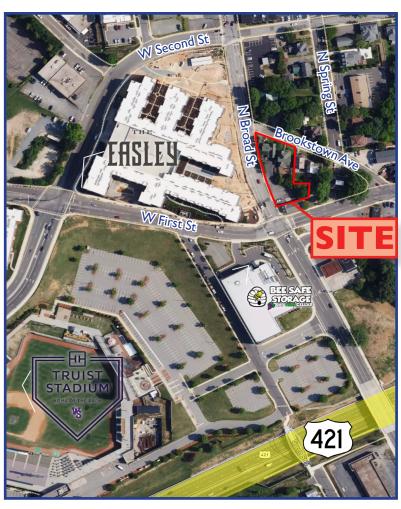

## 712 Brookstown Avenue

Winston-Salem, NC 27101

**Building likely to be demolished.** Located at the corner of Brookstown Avenue & Broad Street. One block from Truist Stadium and across the street from The Easley, West End Station, and Link Apartments, totaling 734 units. Ideal space for residential redevelopment, traditional retail, office, or restaurant.

## 712 Brookstown Avenue | Winston-Salem, NC 27101 DOWNTOWN MAP St. Paul's Episcopal 6TH ST PILOT VIEW ST Wake Forest Link BioTech Place Apts West End Historic leighborhood 500 W. 5th West End Station 2ND ST Innovation Quarter Holly Ave. The Easley Apts Historic 40 Innovation Quarter **DOWNTOWN WINSTON-SALEM** ORTH CAROLINA Hotel/Convention Parks/Strollway PROPERTY DETAILS BROOKSTOWN Offices Churches • FOR SALE: \$665,000.00 Residential Public Parking • 0.4± acres | Zoned PB Retail • Water/Gas/Sewer to Site One block from Truist Stadium • Across from the Easley, West End Station, & Link Apartments E. 5th S try Club Rd. • Ideal for residential redevelopment, traditional retail, office, or restaurant Winsto • Great visibility on Broad St. with 14,000 VPD