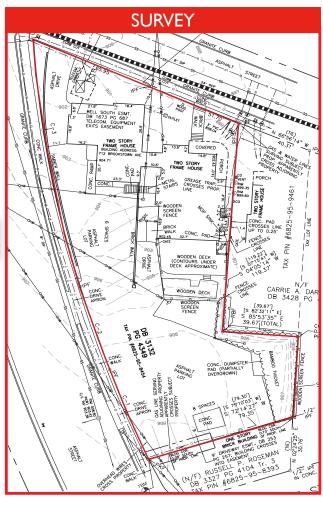

## 712 Brookstown Avenue | Winston-Salem, NC 27101 DOWNTOWN MAP St. Paul's Episcopal 6TH ST PILOT VIEW ST Wake Forest Link BioTech Place Apts West End Historic leighborhood 500 W. 5th West End Station 2ND ST Innovation Quarter Holly Ave. The Easley Apts Historic 40 Innovation Quarter **DOWNTOWN WINSTON-SALEM** ORTH CAROLINA Hotel/Convention Parks/Strollway PROPERTY DETAILS BROOKSTOWN Offices Churches • FOR SALE: \$665,000.00 Residential Public Parking • 0.4± acres | Zoned PB Retail • Water/Gas/Sewer to Site One block from Truist Stadium • Across from the Easley, West End Station, & Link Apartments E. 5th S try Club Rd. • Ideal for residential redevelopment, traditional retail, office, or restaurant Winsto • Great visibility on Broad St. with 14,000 VPD