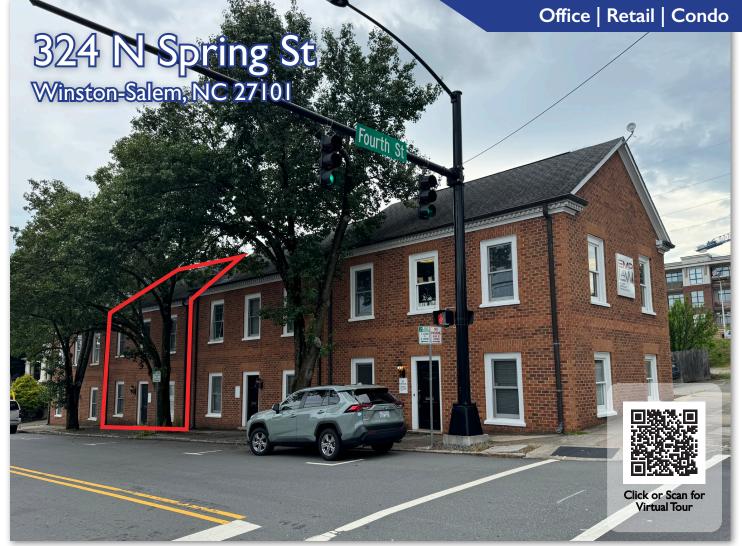

147 S. CHERRY STREET, SUITE 200 | WINSTON-SALEM, NC 27101 | P 336.722.1986 | F 336.723.3173 | MERIDIANREALTY.COM

Condo property for lease. Flexible for a variety of uses including, office, retail and possibly live/work. Each condo offers flexible layouts with a break room, spacious windowed offices, restrooms, and a reception area. Located on the prominent corner of 4th & Spring. Parking & signage opportunities available.

## FOR LEASE: \$1,800/mo

WWW.MERIDIANREALTY.COM

herein. All information is submitted subject to errors, omissions, change of price, prior lease or sale, and withdrawal without notice. All marketing material produced by the Meridian Realty Group is proprietary. Any reproduction is expressly prohibited.