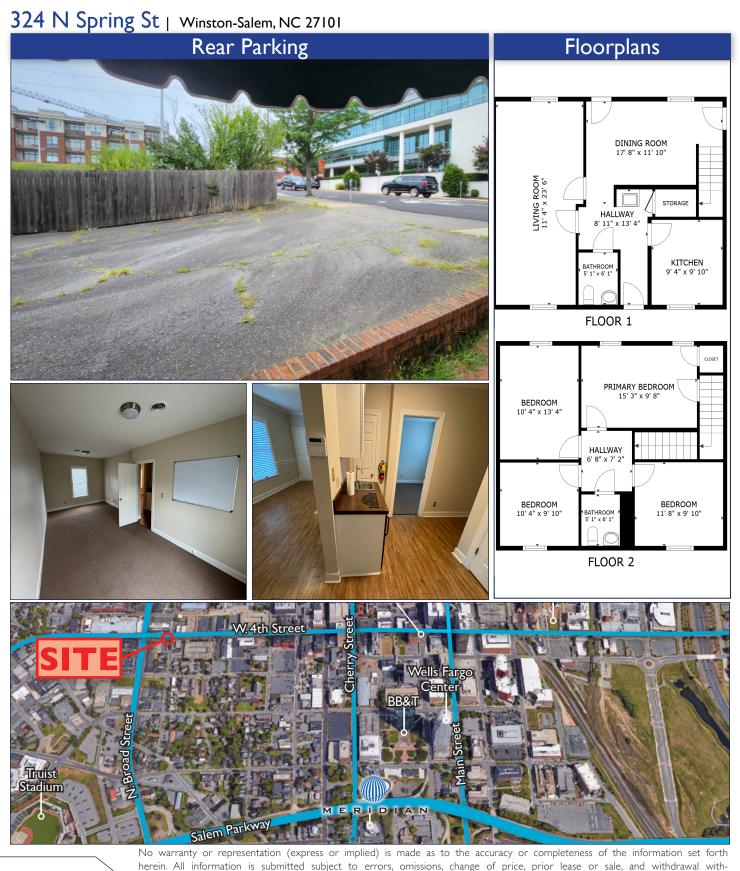

147 S. CHERRY STREET, SUITE 200 | WINSTON-SALEM, NC 27101 | P 336.722.1986 | F 336.723.3173 | MERIDIANREALTY.COM

Condo property for lease. Flexible for a variety of uses including, office, retail and possibly live/work. Each condo offers flexible layouts with a break room, spacious windowed offices, restrooms, and a reception area. Located on the prominent corner of 4th & Spring. Parking & signage opportunities available.