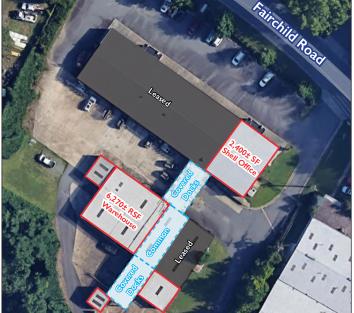

## **1100 Fairchild Road** Winston-Salem, NC 27105

IT BURNING

8,670 $\pm$  RSF Flex space available for lease. 2,400 $\pm$  SF shell office and 6,270 $\pm$ RSF warehouse with 4 docks and 2 drive-ins. Fenced rear lot with outside storage. Zoned GI. Convenient to Hwy 52 and across from Smith Reynolds Airport.