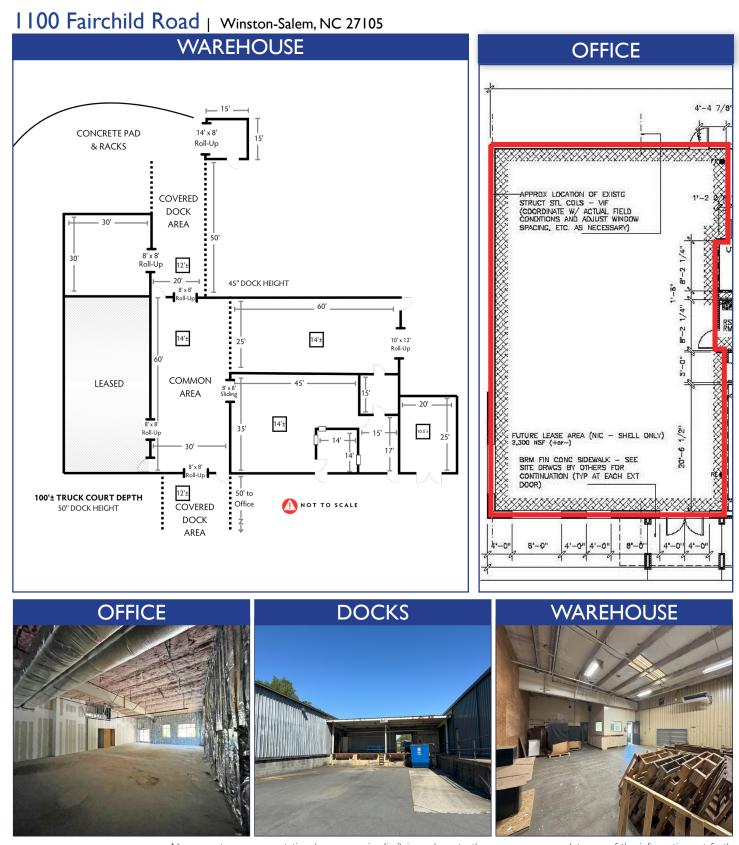

## **1100 Fairchild Road** Winston-Salem, NC 27105

IT BURNING

8,670 $\pm$  RSF Flex space available for lease. 2,400 $\pm$  SF shell office and 6,270 $\pm$ RSF warehouse with 4 docks and 2 drive-ins. Fenced rear lot with outside storage. Zoned GI. Convenient to Hwy 52 and across from Smith Reynolds Airport.