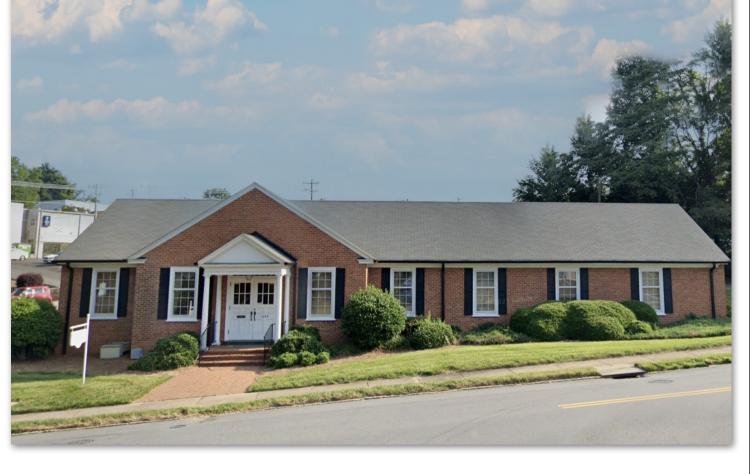

## 1025 W. First Street Winston-Salem NC 27101

Beautiful traditional brick office building in prime West End location. Excellent street presence on W. First Street, one block from Truist Stadium. Corner lot with generous parking.

## **Property Details**

- Prime West End Location
- Excellent street presence
- I block from Truist Stadium
- Traditional brick construction
- 0.52± Acres

No warranty or representation (express or implied) is made as to the accuracy or completeness of the information set forth herein. All information is submitted subject to errors, omissions, change of price, prior lease or sale, and withdrawal without notice. All marketing material produced by the Meridian Realty Group is proprietary. Any reproduction is expressly prohibited.