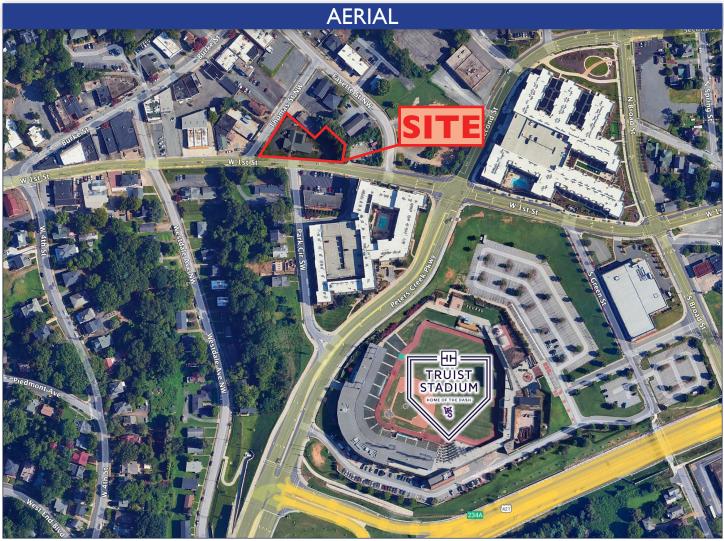

## 1025 W. First Street Winston-Salem NC 27101

Beautiful traditional brick office building in prime West End location. Excellent street presence on W. First Street, one block from Truist Stadium. Corner lot with generous parking.

## **Property Details**

- Prime West End Location
- Excellent street presence
- I block from Truist Stadium
- Traditional brick construction
- 0.52± Acres

No warranty or representation (express or implied) is made as to the accuracy or completeness of the information set forth herein. All information is submitted subject to errors, omissions, change of price, prior lease or sale, and withdrawal without notice. All marketing material produced by the Meridian Realty Group is proprietary. Any reproduction is expressly prohibited.