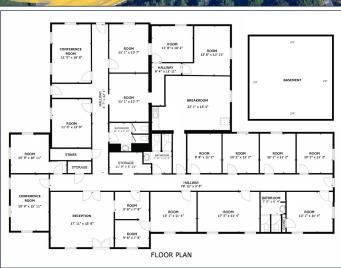

147 S. CHERRY STREET, SUITE 200 | WINSTON-SALEM, NC 27101 | p 336.722.1986 | f 336.723.3173 | MERIDIANREALTY.COM

5,071± S.F. | Zoned PB

FOR SALE: \$685,000.00

## **Property Details**

- Prime West End Location
- Excellent street presence
- I block from Truist Stadium
- Traditional brick construction
- 0.52± Acres

No warranty or representation (express or implied) is made as to the accuracy or completeness of the information set forth herein. All information is submitted subject to errors, omissions, change of price, prior lease or sale, and withdrawal without notice. All marketing material produced by the Meridian Realty Group is proprietary. Any reproduction is expressly prohibited.