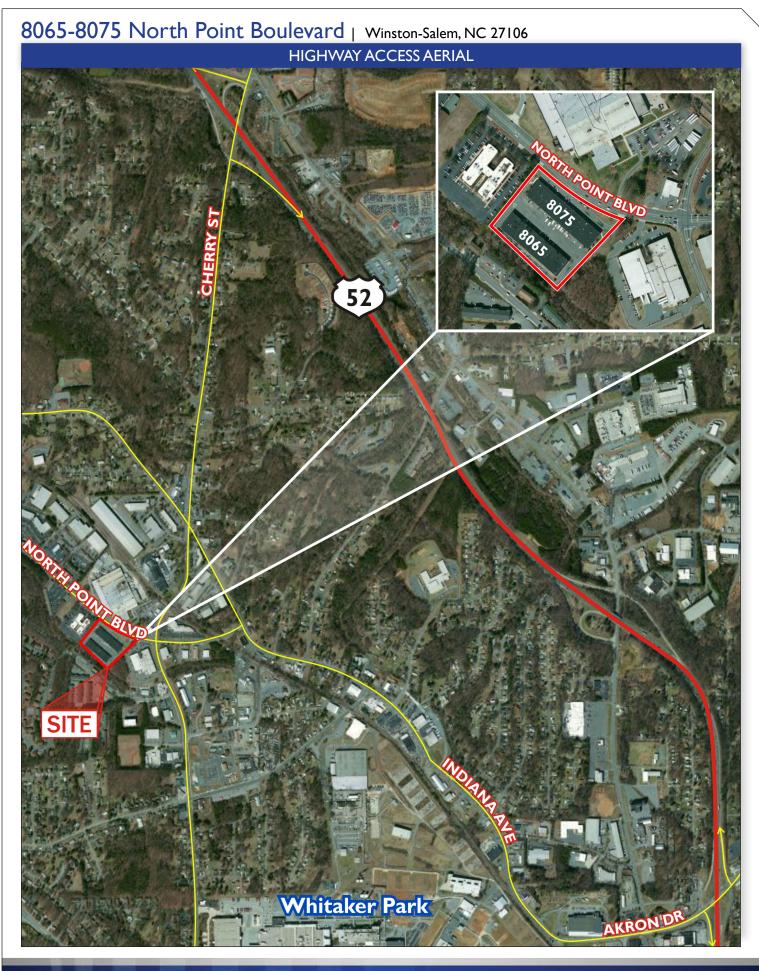

147 S. CHERRY STREET, SUITE 200 | WINSTON-SALEM, NC 27101 | p 336.722.1986 | f 336.723.3173 | MERIDIANREALTY.COM

Versatile flex space in good location with attractive pricing. I 8' $\pm$  clear height with drive-in doors. Good access to interstates and all points of town.

## 8065-8075 North Point Boulevard | Winston-Salem, NC 27106

- 18' Ceiling
- Grade-Level Loading Access
- Lease Rate: \$8.00 PSF NNN

No warranty or representation (express or implied) is made as to the accuracy or completeness of the information set forth herein. All information is submitted subject to errors, omissions, change of price, prior lease or sale, and withdrawal without notice. All marketing material produced by the Meridian Realty Group is proprietary. Any reproduction is expressly prohibited.