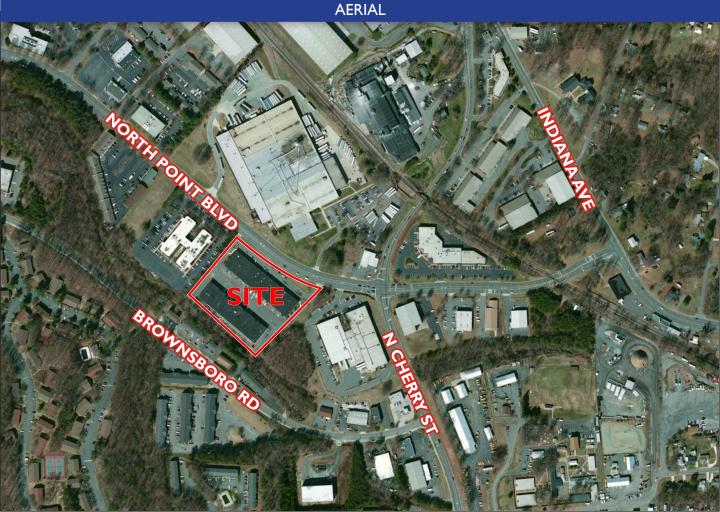

## 8065-8075 North Point Boulevard | Winston-Salem, NC 27106

- 18' Ceiling
- Grade-Level Loading Access
- Lease Rate: \$8.00 PSF NNN

No warranty or representation (express or implied) is made as to the accuracy or completeness of the information set forth herein. All information is submitted subject to errors, omissions, change of price, prior lease or sale, and withdrawal without notice. All marketing material produced by the Meridian Realty Group is proprietary. Any reproduction is expressly prohibited.