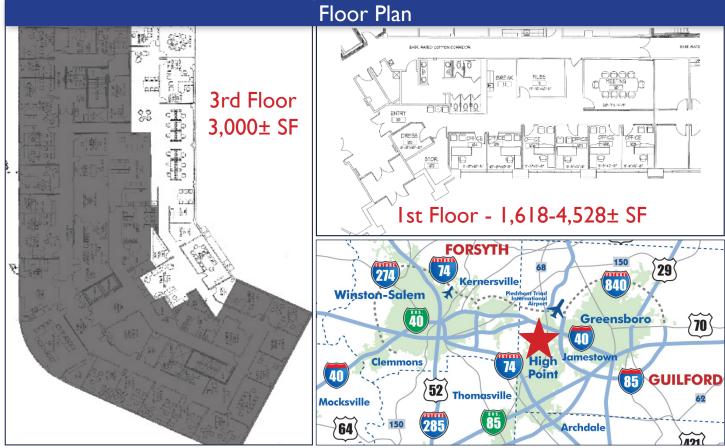

# Sublease Class A Office 4 1 00 - Mendenhall Oaks Pkwy High Point, NG 127265 Now available via sublease 41 00 Mendenhall Oaks Pkwy

Now available via sublease 4100 Mendenhall Oaks Pkwy overlooks Mendenhall Lake and offers great amenities including walking trails and fitness center. Flexible layouts can accommodate from 1618-7,528 SF. Space on 1st and 3rd floors. 10 minute drive to PTI. Can be delivered fully furnished. Parking 4:1000. Sublease through 6/30/27

### 4100 Mendenhall Oaks Pkwy | High Point, NC 27265