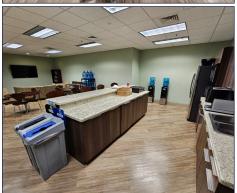

65 Now available via sublease 41 00 Mendenhall Oaks Pkwy

Now available via sublease 4100 Mendenhall Oaks Pkwy overlooks Mendenhall Lake and offers great amenities including walking trails and fitness center. Flexible layouts can accommodate from 1618-7,528 SF. Space on 1st and 3rd floors. 10 minute drive to PTI. Can be delivered fully furnished. Parking 4:1000. Sublease through 6/30/27



For more information:

Charlie H. Fulk, CCIM Cfulk@ meridianrealty.com 336.480.2089 FOR LEASE: \$20 PSF Full Service

Spencer T. Bennett, CCIM Spencer@meridianrealty.com 336.480.2327

WWW.MERIDIANREALTY.COM

### 4100 Mendenhall Oaks Pkwy | High Point, NC 27265

### Interior Photos





















### 4100 Mendenhall Oaks Pkwy | High Point, NC 27265

## Interior Photos Iumos Iumos





















### 4100 Mendenhall Oaks Pkwy | High Point, NC 27265





No warranty or representation (express or implied) is made as to the accuracy or completeness of the information set forth herein. All information is submitted subject to errors, omissions, change of price, prior lease or sale, and withdrawal without notice. All marketing material produced by the Meridian Realty Group is proprietary. Any reproduction is expressly prohibited.



THE MERIDIAN REALTY GROUP | 147 S. CHERRY STREET, SUITE 200 | WINSTON-SALEM, NC 27101 p 336.722.1986 | f 336.723.3173