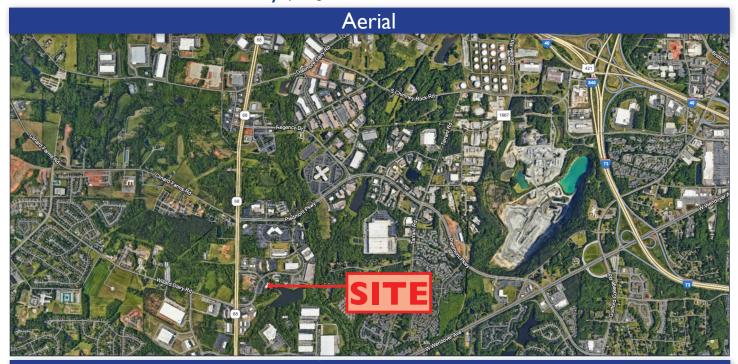

# Sublease Class A Office 4 1 00 - Mendenhall Oaks Pkwy High Point, NG 127265 Now available via sublease 41 00 Mendenhall Oaks Pkwy

Now available via sublease 4100 Mendenhall Oaks Pkwy overlooks Mendenhall Lake and offers great amenities including walking trails and fitness center. Flexible layouts can accommodate from 1618-7,528 SF. Space on 1st and 3rd floors. 10 minute drive to PTI. Can be delivered fully furnished. Parking 4:1000. Sublease through 6/30/27

### 4100 Mendenhall Oaks Pkwy | High Point, NC 27265