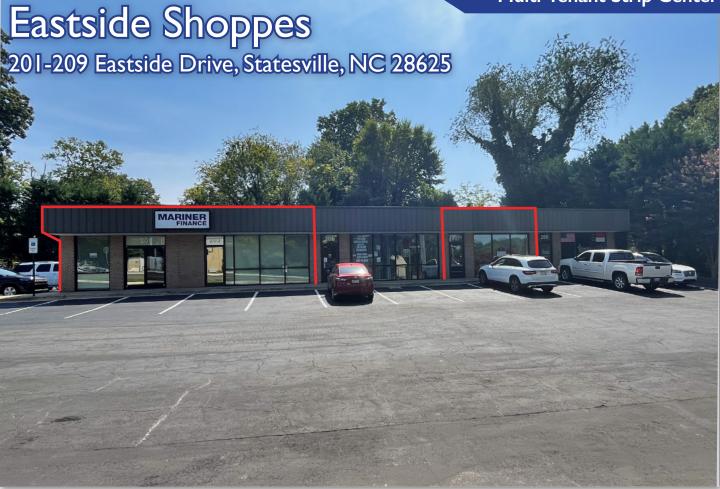

## Eastside Shoppes | 201-209 Eastside Drive, Statesville, NC 28625

## **Property Highlights**

- 1,200-2,400± SF
- Zoned B4
- For Lease: \$12 PSF NNN

No warranty or representation (express or implied) is made as to the accuracy or completeness of the information set forth herein. All information is submitted subject to errors, omissions, change of price, prior lease or sale, and withdrawal without notice. All marketing material produced by the Meridian Realty Group is proprietary. Any reproduction is expressly prohibited.

147 S. CHERRY STREET, SUITE 200 | WINSTON-SALEM, NC 27101 | p 336.722.1986 | f 336.723.3173 | MERIDIANREALTY.COM

**Multi-Tenant Strip Center** 

Office/retail space available located at Eastside Shoppes. Eastside Shoppes is located right off Broad Street and near I-77 & I-40 interchange. Recent road improvements allows great visibility and access to the E. Broad Street / Signal Hill Drive stoplight. This is a great opportunity to join Mega Force Staffing and Geomatic Concepts.