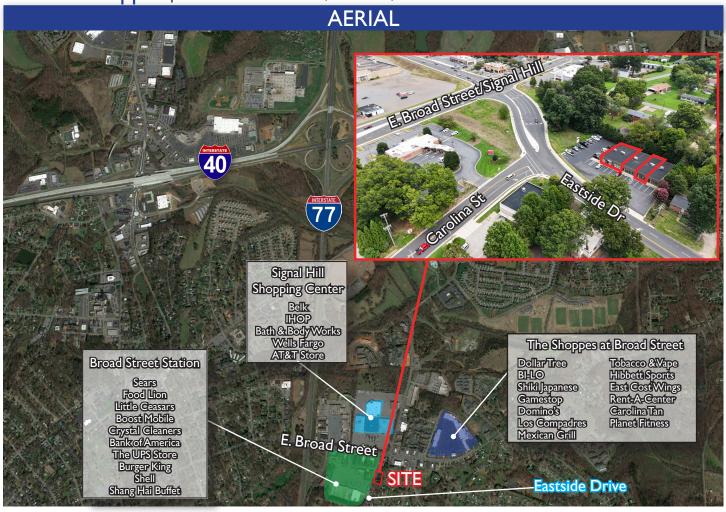

147 S. CHERRY STREET, SUITE 200 | WINSTON-SALEM, NC 27101 | p 336.722.1986 | f 336.723.3173 | MERIDIANREALTY.COM

**Multi-Tenant Strip Center** 

Office/retail space available located at Eastside Shoppes. Eastside Shoppes is located right off Broad Street and near I-77 & I-40 interchange. Recent road improvements allows great visibility and access to the E. Broad Street / Signal Hill Drive stoplight. This is a great opportunity to join Mega Force Staffing and Geomatic Concepts.