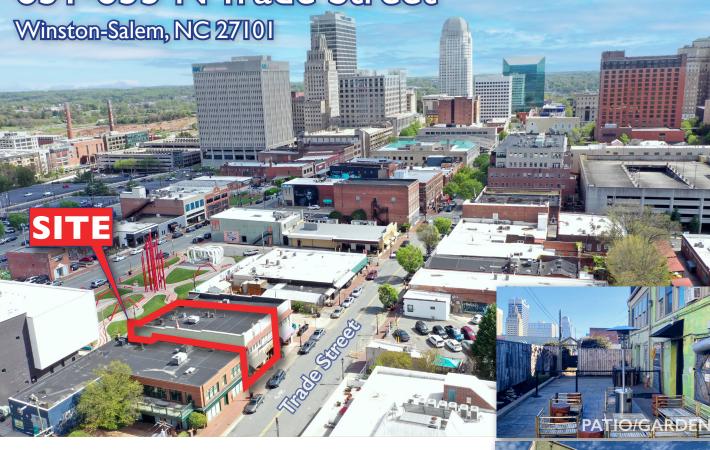

# 631-633 N Trade Street

Rare opportunity to own a mixed-use, historic property located in the vibrant Downtown Arts District of Winston-Salem.

This versatile property includes Condo Units 2 & 3 (5,167±SF total). Unit 2 currently has an income-producing tenant on the first floor and a studio condo on the second floor. Unit 3 includes prime retail space on the first floor, and the second floor was previously used for retail/studio space.

#### 631 & 633 N Trade Street | Winston-Salem, NC 27101

#### Downtown Map