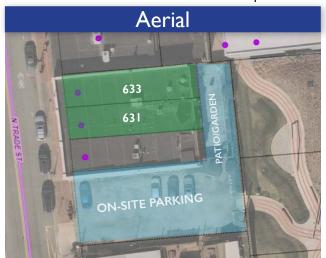

inston-Salem.

This versatile property includes Condo Units 2 & 3 (5,167±SF total). Unit 2 currently has an income-producing tenant on the first floor and a studio condo on the second floor. Unit 3 includes prime retail space on the first floor, and the second floor was previously used for retail/studio space.



For more information:

Charlie H. Fulk, CCIM Cfulk@meridianrealty.com 336.480.2089 \_\_\_\_

FOR SALE: \$1,499,000

Tiffany J. Secoges
Tiffany.s@meridianrealty.com
336.480.2094

## 633 N Trade Street | Winston-Salem, NC 27101



# First Floor Retail





# Second Floor Studio





## 631 N Trade Street | Winston-Salem, NC 27101

# Condo Unit 2 | Floor Plans & Photos



# First Floor (Leased)





## Second Floor Studio





#### 631 & 633 N Trade Street | Winston-Salem, NC 27101





#### Downtown Map



#### **Demographics**

KEY FACTS

11,270



\$45,996 Median Household Income

24%

19%

\$45,984

INCOME

\$40,109 Per Capita Income

EMPLOYMENT

\$13,632

\$308,073

\$6,746

HOUSING STATS

\$706 Median Contract Rent

BUSINESS



1.662



Total Employees





13.8% 14.7% 22,337 71.5%