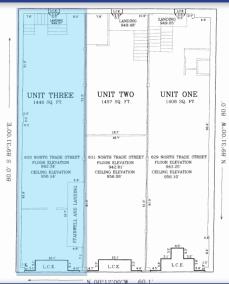

# 631-633 N Trade Street

Rare opportunity to own a mixed-use, historic property located in the vibrant Downtown Arts District of Winston-Salem.

This versatile property includes Condo Units 2 & 3 (5,167±SF total). Unit 2 currently has an income-producing tenant on the first floor and a studio condo on the second floor. Unit 3 includes prime retail space on the first floor, and the second floor was previously used for retail/studio space.