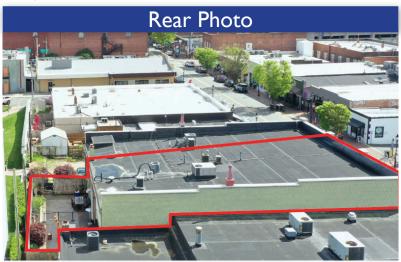

ston-Salem.

This versatile property includes Condo Units 2 & 3 (5,167±SF total). Unit 2 currently has an income-producing tenant on the first floor and a studio condo on the second floor. Unit 3 includes prime retail space on the first floor, and the second floor was previously used for retail/studio space.



For more information:

Charlie H. Fulk, CCIM Cfulk@meridianrealty.com 336.480.2089 \_\_\_\_

FOR SALE: \$1,499,000

Tiffany J. Secoges
Tiffany.s@meridianrealty.com
336.480.2094

## 633 N Trade Street | Winston-Salem, NC 27101



# First Floor Retail





# Second Floor Studio





## 631 N Trade Street | Winston-Salem, NC 27101

# Condo Unit 2 | Floor Plans & Photos



# First Floor (Leased)





## Second Floor Studio





#### 631 & 633 N Trade Street | Winston-Salem, NC 27101





#### Downtown Map



#### **Demographics**

KEY FACTS

11,270



\$45,996 Median Household Income

24%

19%

\$45,984

INCOME

\$40,109 Per Capita Income

EMPLOYMENT

\$13,632

\$308,073

\$6,746

HOUSING STATS

\$706 Median Contract Rent

BUSINESS



1.662



Total Employees





13.8% 14.7% 22,337 71.5%