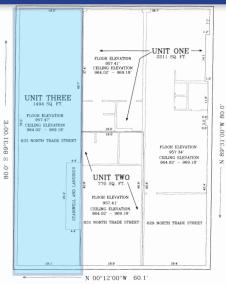

# 631-633 N Trade Street

Rare opportunity to own a mixed-use, historic property located in the vibrant Downtown Arts District of Winston-Salem.

This versatile property includes Condo Units 2 & 3 (5,167±SF total). Unit 2 currently has an income-producing tenant on the first floor and a studio condo on the second floor. Unit 3 includes prime retail space on the first floor, and the second floor was previously used for retail/studio space.