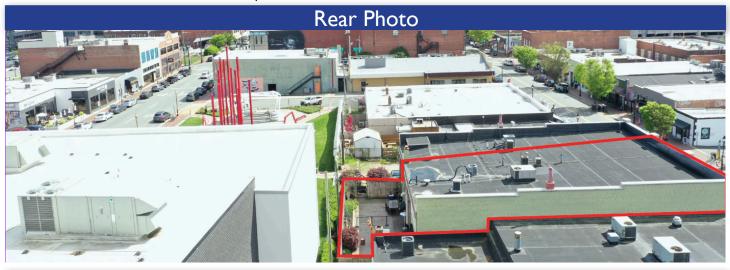

s Condo Units 2 & 3 (5,167±SF total), featuring four separate tenant spaces and on-site parking. Unit 2 currently has an income-producing tenant on the first floor and a studio condo on the second floor. Unit 3 includes prime retail space on the first floor, and the second floor was previously used for retail/studio space.

For more information:

Charlie H. Fulk, CCIM Cfulk@meridianrealty.com 336.480.2089 **FOR SALE:** \$1,499,000

ON-SITE PARKING

Tiffany J. Secoges
Tiffany.s@meridianrealty.com
336.480.2094

## 633 N Trade Street | Winston-Salem, NC 27101

# Condo Unit 3 | Floor Plans & Photos



#### FIRST FLOOR









# 631 N Trade Street | Winston-Salem, NC 27101

# Condo Unit 2 | Floor Plans & Photos









### FIRST FLOOR



## 631 & 633 N Trade Street | Winston-Salem, NC 27101