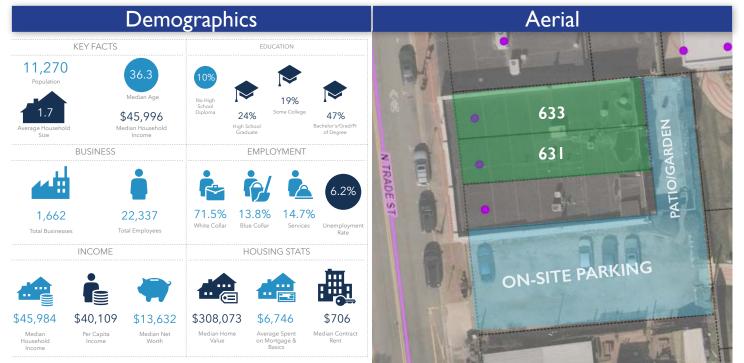

ndo Units 2 & 3 (5,167±SF total), featuring four separate tenant spaces and on-site parking. Unit 2 currently has an income-producing tenant on the first floor and a studio condo on the second floor. Unit 3 includes prime retail space on the first floor, and the second floor was previously used for retail/studio space.

For more information:

Charlie H. Fulk, CCIM Cfulk@meridianrealty.com 336.480.2089 **FOR SALE:** \$1,499,000

ON-SITE PARKING

Tiffany J. Secoges
Tiffany.s@meridianrealty.com
336.480.2094

## 633 N Trade Street | Winston-Salem, NC 27101

# Condo Unit 3 | Floor Plans & Photos



#### FIRST FLOOR









# 631 N Trade Street | Winston-Salem, NC 27101

# Condo Unit 2 | Floor Plans & Photos









### FIRST FLOOR



## 631 & 633 N Trade Street | Winston-Salem, NC 27101