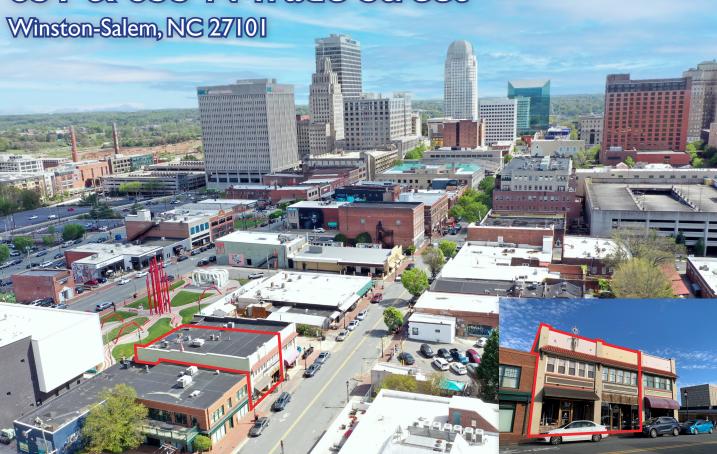

147 S. CHERRY STREET, SUITE 200 | WINSTON-SALEM, NC 27101 | p 336.722.1986 | f 336.723.3173 | MERIDIANREALTY.COM

5,167± SF Mixed Use

# 631 & 633 N Trade Street

Rare opportunity to own a mixed-use, historic property located in the vibrant Downtown Arts District of Winston-Salem. This versatile property includes Condo Units 2 & 3 (5,167±SF total), featuring four separate tenant spaces and on-site parking. Unit 2 currently has an income-producing tenant on the first floor and a studio condo on the second floor. Unit 3 includes prime retail space on the first floor, and the second floor was previously used for retail/studio space.

For more information:

Charlie H. Fulk, CCIM Cfulk@meridianrealty.com 336.480.2089 **FOR SALE:** \$1,499,000

ON-SITE PARKING

Tiffany J. Secoges
Tiffany.s@meridianrealty.com
336.480.2094