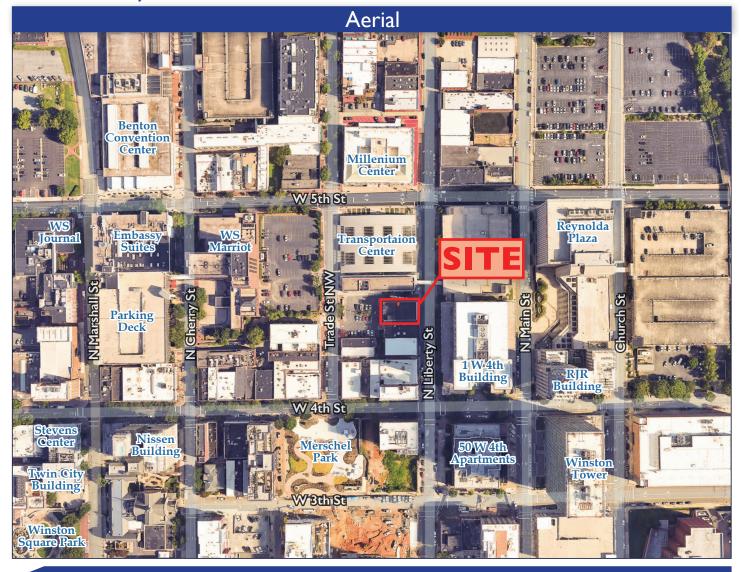

Historic Winston-Salem landmark circa 1912. Four floors - Three above grade and basement. 9'-15' ceilings and beautiful façade behind cladding. City parking deck directly across the street. Home of Camel Pawn since 1931.

## 422 N. Liberty | Winston-Salem, NC 27101

- Historic Winston-Salem landmark circa 1912
- Windowed facade behind cladding
- 4 levels of approx. 4,361 square feet each
- Ceiling heights from 9'10" 15'
- Zoned CBWO
- Directly across from city parking deck