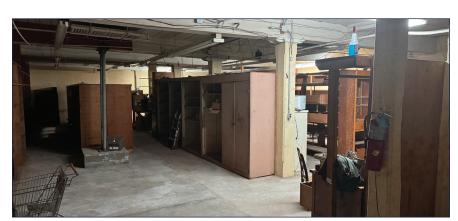

Historic Winston-Salem landmark circa 1912. Four floors - Three above grade and basement. 9'-15' ceilings and beautiful façade behind cladding. City parking deck directly across the street. Home of Camel Pawn since 1931.

For more information:

Mark E. Fulk

Mfulk@meridianrealty.com 336.480.2080

**FOR SALE:** \$895,000

Spencer T. Bennett, CCIM

Spencer@meridianrealty.com 336.480.2327

WWW.MERIDIANREALTY.COM

## 422 N. Liberty | Winston-Salem, NC 27101







First Floor







**Basement** 

## 422 N. Liberty | Winston-Salem, NC 27101







Third Floor







Second Floor

## 422 N. Liberty | Winston-Salem, NC 27101



- Historic Winston-Salem landmark circa 1912
- Windowed facade behind cladding
- 4 levels of approx. 4,361 square feet each
- Ceiling heights from 9'10" 15'
- Zoned CBWO
- Directly across from city parking deck



Click or Scan for Virtual Tour

No warranty or representation (express or implied) is made as to the accuracy or completeness of the information set forth herein. All information is submitted subject to errors, omissions, change of price, prior lease or sale, and withdrawal without notice. All marketing material produced by the Meridian Realty Group is proprietary. Any reproduction is expressly prohibited.



THE MERIDIAN REALTY G