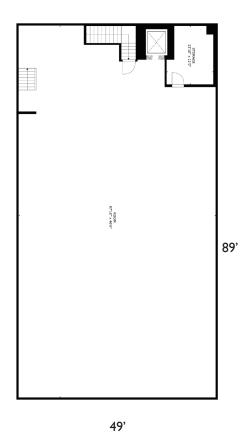

## 422 N. Liberty | Winston-Salem, NC 27101

Third Floor

Second Floor

## 422 N. Liberty | Winston-Salem, NC 27101

- Historic Winston-Salem landmark circa 1912
- Windowed facade behind cladding
- 4 levels of approx. 4,361 square feet each
- Ceiling heights from 9'10" 15'
- Zoned CBWO
- Directly across from city parking deck