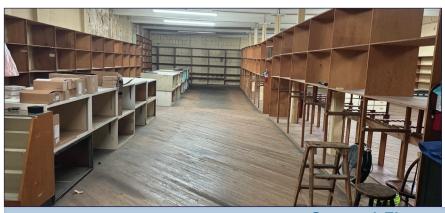

Historic Winston-Salem landmark circa 1912. Four floors - Three above grade and basement. 9'-15' ceilings and beautiful façade behind cladding. City parking deck directly across the street. Home of Camel Pawn since 1931.

## 422 N. Liberty | Winston-Salem, NC 27101

- Historic Winston-Salem landmark circa 1912
- Windowed facade behind cladding
- 4 levels of approx. 4,361 square feet each
- Ceiling heights from 9'10" 15'
- Zoned CBWO
- Directly across from city parking deck