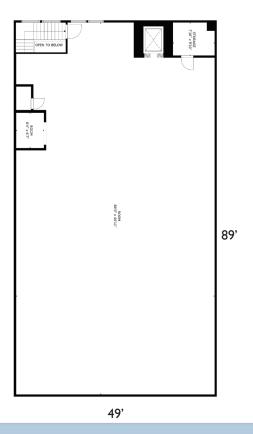

## 422 N. Liberty | Winston-Salem, NC 27101

First Floor

**Basement** 

## 422 N. Liberty | Winston-Salem, NC 27101

- Historic Winston-Salem landmark circa 1912
- Windowed facade behind cladding
- 4 levels of approx. 4,361 square feet each
- Ceiling heights from 9'10" 15'
- Zoned CBWO
- Directly across from city parking deck