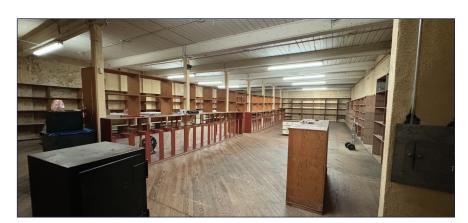

Historic Winston-Salem landmark circa 1912. Four floors - Three above grade and basement. 9'-15' ceilings and beautiful façade behind cladding. City parking deck directly across the street. Home of Camel Pawn since 1931.

## 422 N. Liberty | Winston-Salem, NC 27101

- Historic Winston-Salem landmark circa 1912
- Windowed facade behind cladding
- 4 levels of approx. 4,361 square feet each
- Ceiling heights from 9'10" 15'
- Zoned CBWO
- Directly across from city parking deck