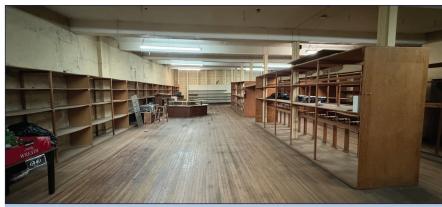

Historic Winston-Salem landmark circa 1912. Four floors - Three above grade and basement. 9'-15' ceilings and beautiful façade behind cladding. City parking deck directly across the street. Home of Camel Pawn since 1931.

## 422 N. Liberty | Winston-Salem, NC 27101

- Historic Winston-Salem landmark circa 1912
- Windowed facade behind cladding
- 4 levels of approx. 4,361 square feet each
- Ceiling heights from 9'10" 15'
- Zoned CBWO
- Directly across from city parking deck