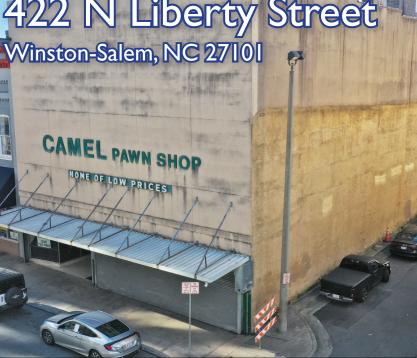

Historic Winston-Salem landmark circa 1912. Four floors - Three above grade and basement. 9'-15' ceilings and beautiful façade behind cladding. City parking deck directly across the street. Home of Camel Pawn since 1931.

## 422 N. Liberty | Winston-Salem, NC 27101

- Historic Winston-Salem landmark circa 1912
- Windowed facade behind cladding
- 4 levels of approx. 4,361 square feet each
- Ceiling heights from 9'10" 15'
- Zoned CBWO
- Directly across from city parking deck