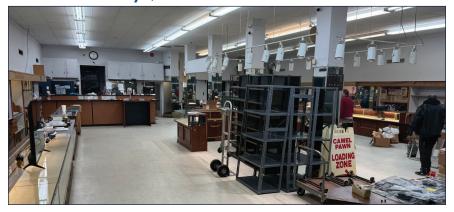

## 422 N. Liberty | Winston-Salem, NC 27101

First Floor

**Basement** 

## 422 N. Liberty | Winston-Salem, NC 27101

- Historic Winston-Salem landmark circa 1912
- Windowed facade behind cladding
- 4 levels of approx. 4,361 square feet each
- Ceiling heights from 9'10" 15'
- Zoned CBWO
- Directly across from city parking deck