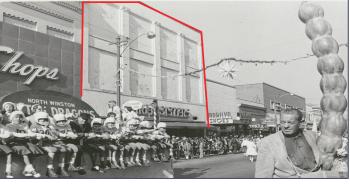

Historic Winston-Salem landmark circa 1912. Four floors - Three above grade and basement. 9'-15' ceilings and beautiful façade behind cladding. City parking deck directly across the street. Home of Camel Pawn since 1931.