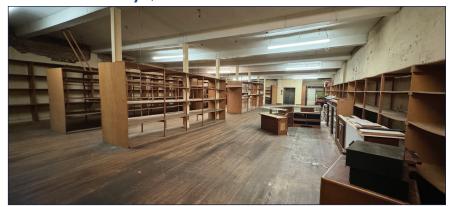

Historic Winston-Salem landmark circa 1912. Four floors - Three above grade and basement. 9'-15' ceilings and beautiful façade behind cladding. City parking deck directly across the street. Home of Camel Pawn since 1931.

## 422 N. Liberty | Winston-Salem, NC 27101

- Historic Winston-Salem landmark circa 1912
- Windowed facade behind cladding
- 4 levels of approx. 4,361 square feet each
- Ceiling heights from 9'10" 15'
- Zoned CBWO
- Directly across from city parking deck