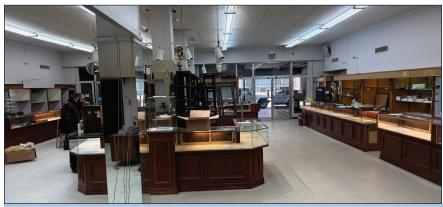

## 422 N. Liberty | Winston-Salem, NC 27101

First Floor

**Basement** 

## 422 N. Liberty | Winston-Salem, NC 27101

- Historic Winston-Salem landmark circa 1912
- Windowed facade behind cladding
- 4 levels of approx. 4,361 square feet each
- Ceiling heights from 9'10" 15'
- Zoned CBWO
- Directly across from city parking deck