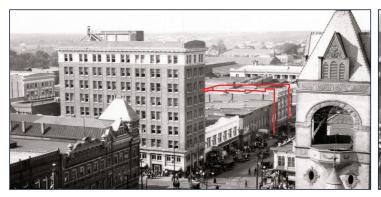

Historic Winston-Salem landmark circa 1912. Four floors - Three above grade and basement. 9'-15' ceilings and beautiful façade behind cladding. City parking deck directly across the street. Home of Camel Pawn since 1931.