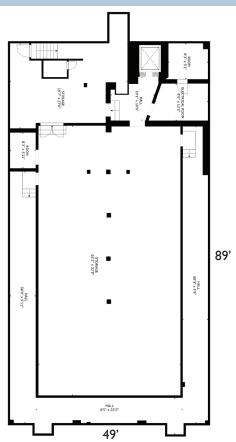

## 422 N. Liberty | Winston-Salem, NC 27101

First Floor

**Basement** 

## 422 N. Liberty | Winston-Salem, NC 27101

Third Floor

Second Floor

## 422 N. Liberty | Winston-Salem, NC 27101

- Historic Winston-Salem landmark circa 1912
- Windowed facade behind cladding
- 4 levels of approx. 4,361 square feet each
- Ceiling heights from 9'10" 15'
- Zoned CBWO
- Directly across from city parking deck