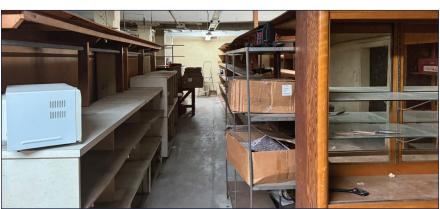

Historic Winston-Salem landmark circa 1912. Four floors - Three above grade and basement. 9'-15' ceilings and beautiful façade behind cladding. City parking deck directly across the street. Home of Camel Pawn since 1931.

## 422 N. Liberty | Winston-Salem, NC 27101

- Historic Winston-Salem landmark circa 1912
- Windowed facade behind cladding
- 4 levels of approx. 4,361 square feet each
- Ceiling heights from 9'10" 15'
- Zoned CBWO
- Directly across from city parking deck