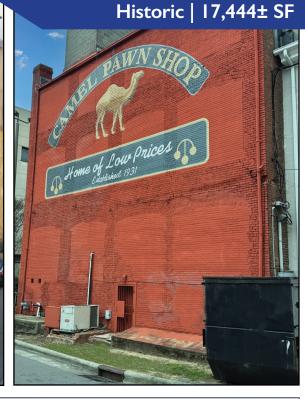

Historic Winston-Salem landmark circa 1912. Four floors - Three above grade and basement. 9'-15' ceilings and beautiful façade behind cladding. City parking deck directly across the street. Home of Camel Pawn since 1931.

## 422 N. Liberty | Winston-Salem, NC 27101

- Historic Winston-Salem landmark circa 1912
- Windowed facade behind cladding
- 4 levels of approx. 4,361 square feet each
- Ceiling heights from 9'10" 15'
- Zoned CBWO
- Directly across from city parking deck