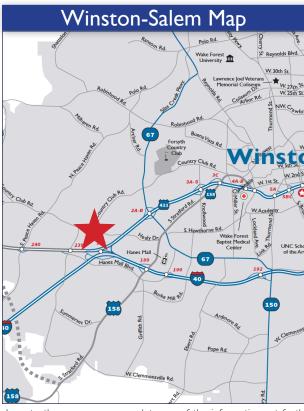

147 S. CHERRY STREET, SUITE 200 | WINSTON-SALEM, NC 27101

4.835± RSF Office

## 120 Club Oaks Ct.











- 4,835± RSF on ground floor
- Class A Office building with beautiful finishes.
- Conveniently located on Country Club Rd. with office, retail and professional services nearby.
- Common areas include breakroom, and exceptional lobby.

For more information:

John L. Ruffin, CCIM Jruffin@meridianrealty.com 336.480.2081

FOR LEASE: \$19 PSF Full Service

Tiffany J. Secoges, CCIM Tiffany.s@meridianrealty.com 336,480,2094

WWW.MERIDIANREALTY.COM

## 120 Club Oaks Ct. | Winston-Salem, NC 27104







## **LEGEND**

☐ Available
☐ Common Area

No warranty or representation (express or implied) is made as to the accuracy or completeness of the information set forth herein. All information is submitted subject to errors, omissions, change of price, prior lease or sale, and withdrawal without notice. All marketing material produced by the Meridian Realty Group is proprietary. Any reproduction is expressly prohibited.



THE MERIDIAN REALTY GROUP | 147 S. CHERRY STREET, SUITE 200 | WINSTON-SALEM, NC 27101 p 336.722.1986 | f 336.723.3173