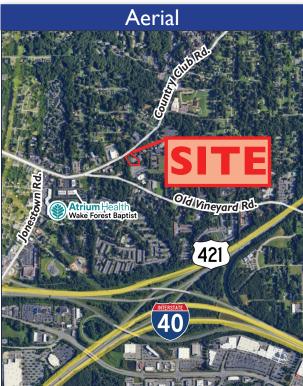

## 120 Club Oaks Ct.

- 4,835± RSF on ground floor
- Class A Office building with beautiful finishes.
- Conveniently located on Country Club Rd. with office, retail and professional services nearby.
- Common areas include breakroom, and exceptional lobby.