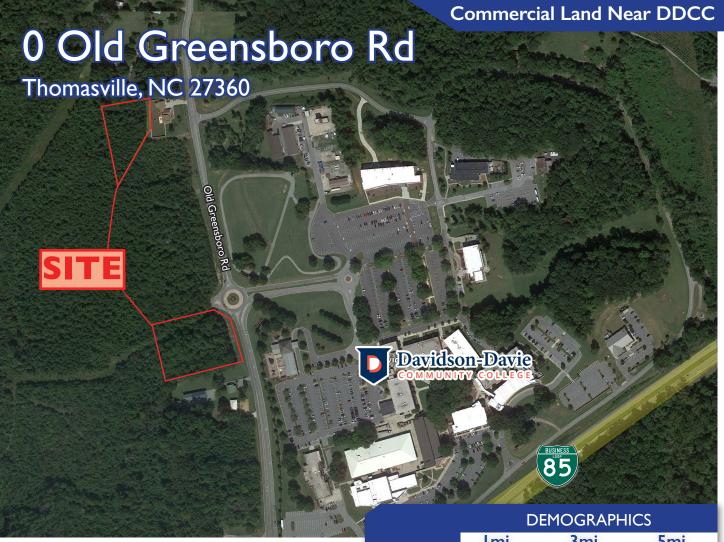

P 336,722,1986

3.46± acres located on Old Greensboro Road and near business I-85. Located across the street from Davidson Davie Community College, this site allows a variety of commercial uses and provides great visibility.

For more information: William T. Bartholomew, Jr., CCIM William@meridianrealty.com 336.480.2335

|            | DEMOGRAPHICS |          |          |
|------------|--------------|----------|----------|
|            | lmi          | 3mi      | 5mi      |
| POPULATION | 527          | 5,086    | 27,658   |
| HOUSEHOLDS | 194          | 2,052    | 11,354   |
| HOUSEHOLD  | \$90,535     | \$93,550 | \$75,715 |