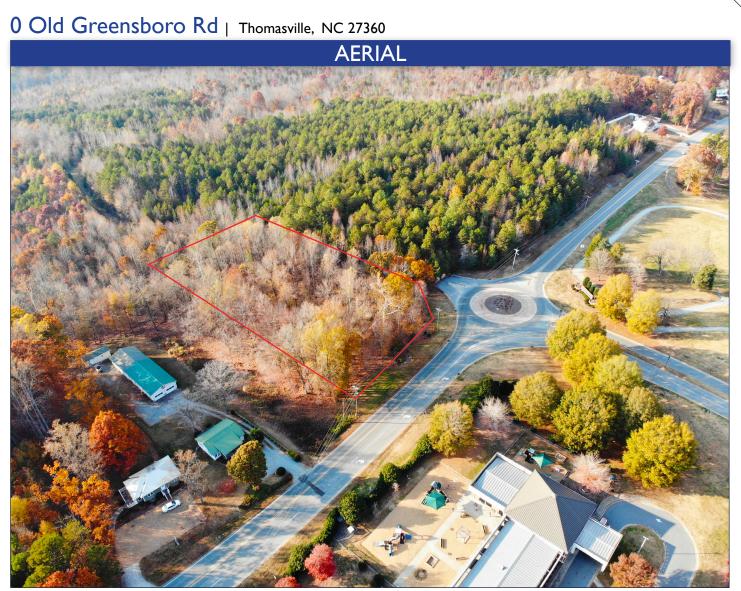

P 336,722,1986

3.46± acres located on Old Greensboro Road and near business I-85. Located across the street from Davidson Davie Community College, this site allows a variety of commercial uses and provides great visibility.