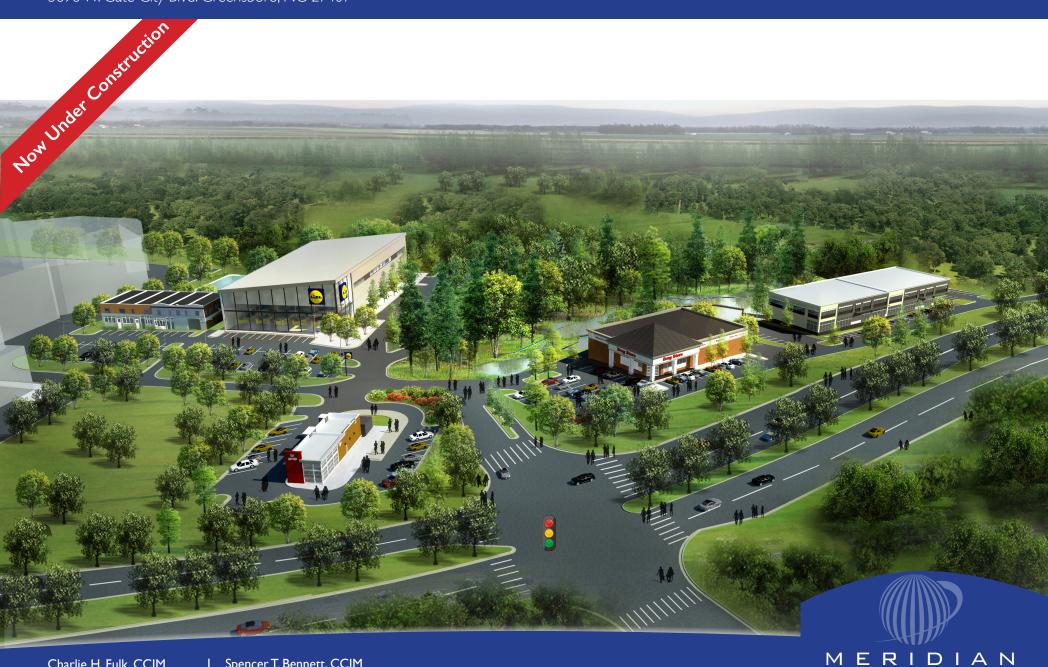

The Shoppes at Sedgefield Crossing is a new open-air, pedestrian friendly, 75,200± SF lifestyle center anchored by a 35,900± SF LIDL. This highly-visible center is located at the intersection of West Gate City Boulevard and High Point Road, and next door to the successful Adams Farm Shopping Center. This lifestyle center is bordered by the Sedgefield neighborhood— home of the Wyndham Championship, the Adams Farm Community, and is a short distance to the Grandover Community. This location is ideal for restaurants and retail shops with excellent traffic and demographics!