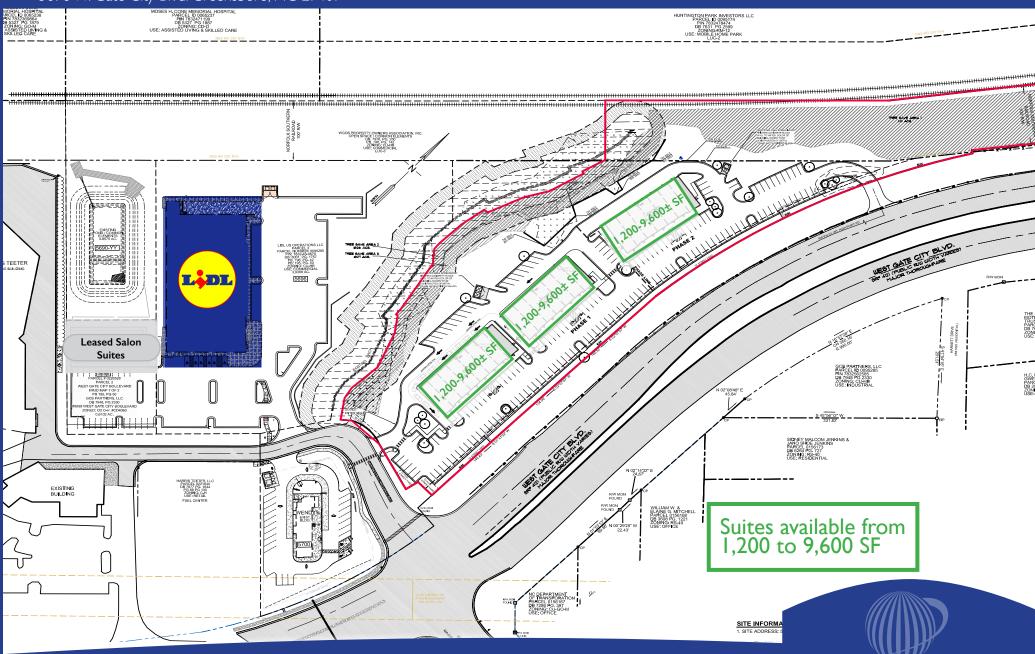

The Shoppes at Sedgefield Crossing is a new open-air, pedestrian friendly, 75,200± SF lifestyle center anchored by a 35,900± SF LIDL. This highly-visible center is located at the intersection of West Gate City Boulevard and High Point Road, and next door to the successful Adams Farm Shopping Center. This lifestyle center is bordered by the Sedgefield neighborhood— home of the Wyndham Championship, the Adams Farm Community, and is a short distance to the Grandover Community. This location is ideal for restaurants and retail shops with excellent traffic and demographics!