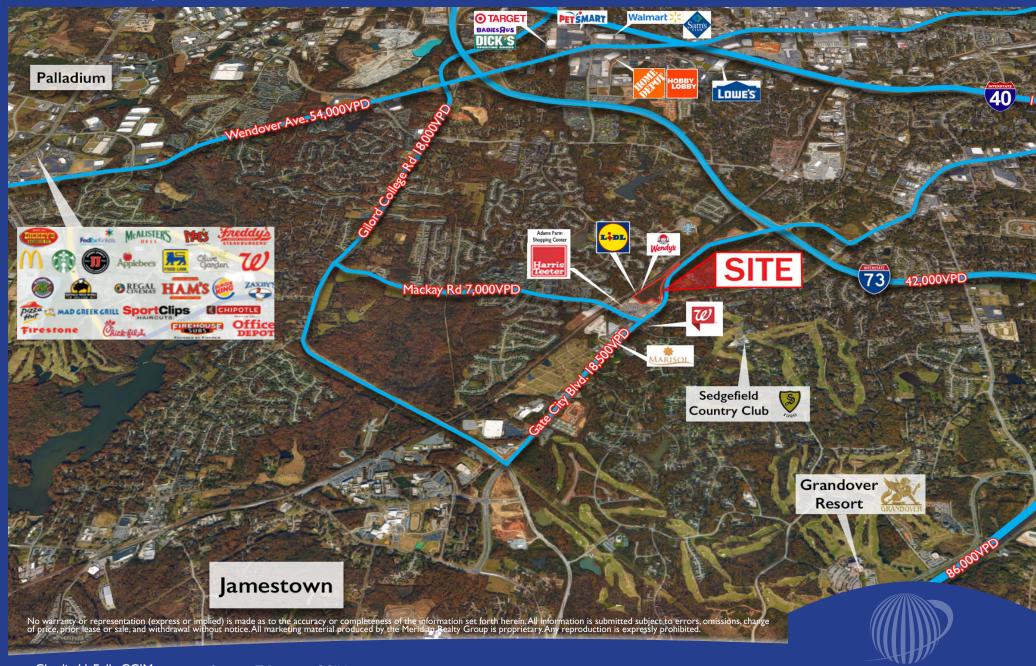

The Shoppes at Sedgefield Crossing is a new open-air, pedestrian friendly, 75,200± SF lifestyle center anchored by a 35,900± SF LIDL. This highly-visible center is located at the intersection of West Gate City Boulevard and High Point Road, and next door to the successful Adams Farm Shopping Center. This lifestyle center is bordered by the Sedgefield neighborhood— home of the Wyndham Championship, the Adams Farm Community, and is a short distance to the Grandover Community. This location is ideal for restaurants and retail shops with excellent traffic and demographics!