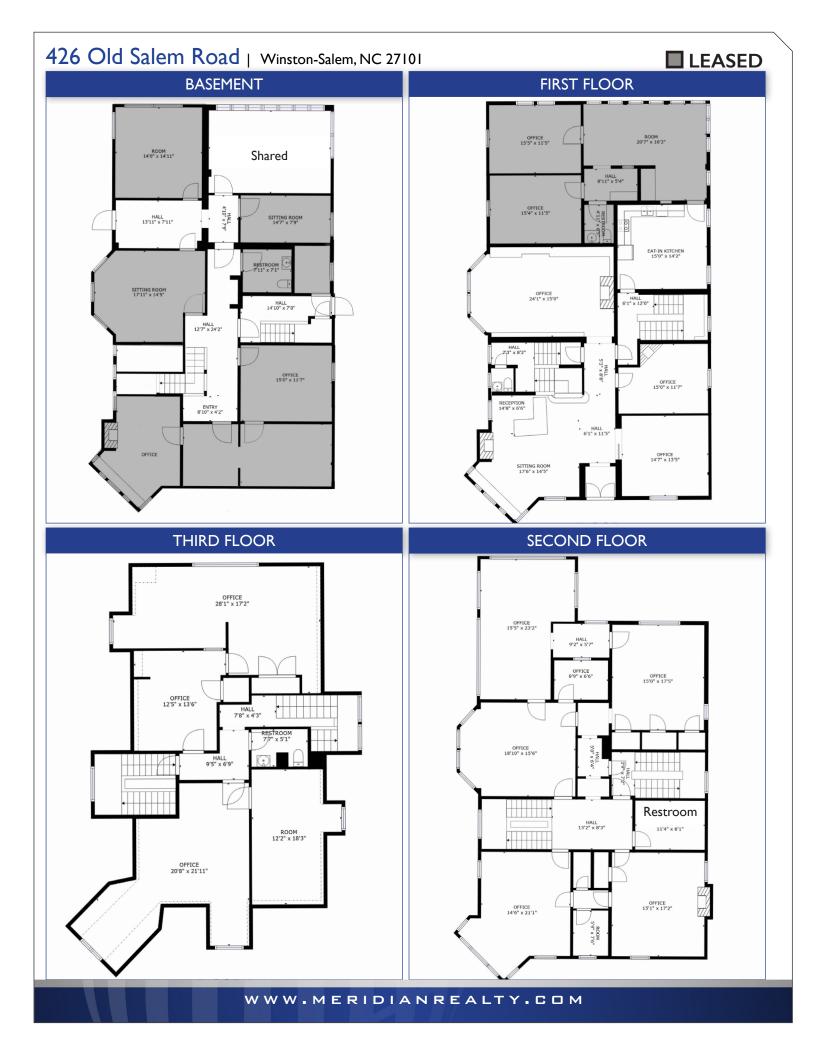

Rare opportunity to lease office space in a historic building with pristine finishes, located near Old Salem and amenities of downtown Winston-Salem. Lease  $5,115\pm$  SF on first through third floors, includes private offices, conference rooms and kitchen.  $20\pm$  parking spaces are available on site. Visitors enter through the exquisite main lobby.

## **Property Details**

- 5,115± SF Office for lease
- Includes private offices, conference rooms and kitchen
- Parking available on site
- Downtown Winston-Salem & amenities nearby
- For Lease: \$8,500 per month, full service