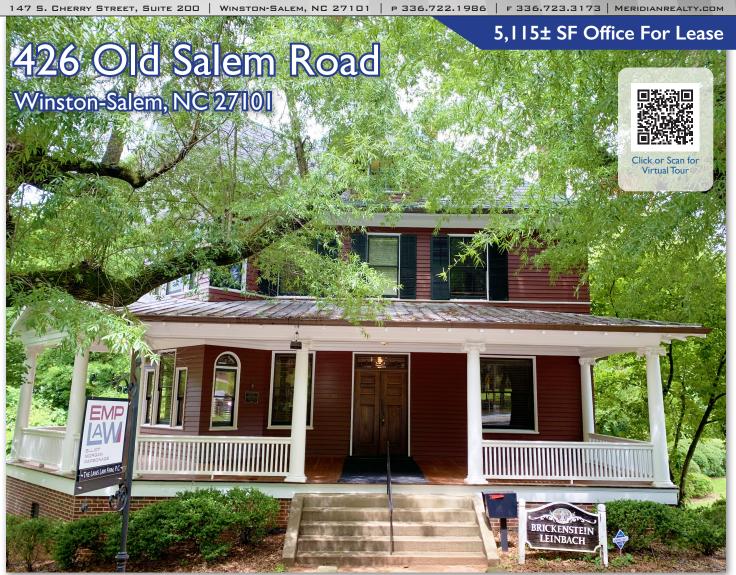

Rare opportunity to lease office space in a historic building with pristine finishes, located near Old Salem and amenities of downtown Winston-Salem. Lease  $5,115\pm$  SF on first through third floors, includes private offices, conference rooms and kitchen.  $20\pm$  parking spaces are available on site. Visitors enter through the exquisite main lobby.

### 426 Old Salem Road | Winston-Salem, NC 27101

## **Property Details**

- 5,115± SF Office for lease
- Includes private offices, conference rooms and kitchen
- Parking available on site
- Downtown Winston-Salem & amenities nearby
- For Lease: \$8,500 per month, full service