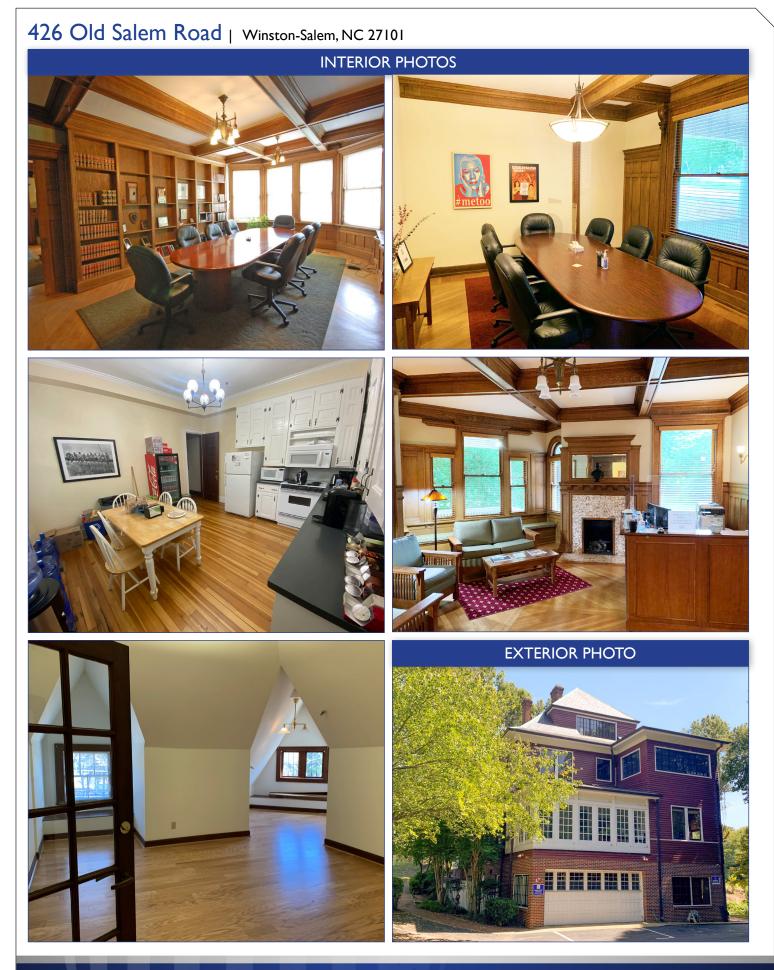

Rare opportunity to lease office space in a historic building with pristine finishes, located near Old Salem and amenities of downtown Winston-Salem. Lease  $5,115\pm$  SF on first through third floors, includes private offices, conference rooms and kitchen.  $20\pm$  parking spaces are available on site. Visitors enter through the exquisite main lobby.

## **Property Details**

- 5,115± SF Office for lease
- Includes private offices, conference rooms and kitchen
- Parking available on site
- Downtown Winston-Salem & amenities nearby
- For Lease: \$8,500 per month, full service