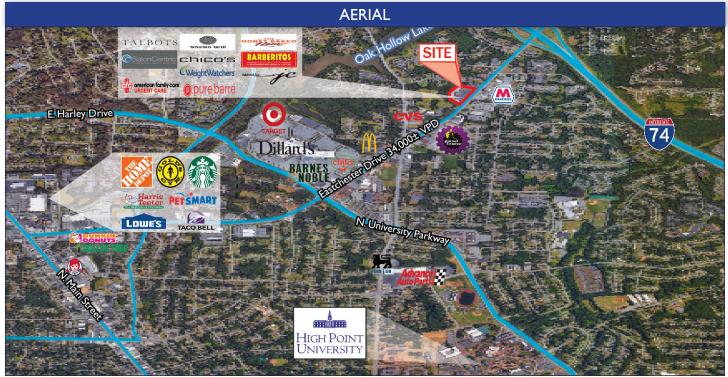

## High Point, NC 27265 TRUIST TRUIST

- 3,094± RSF
- 62 Parking Spaces
- Move-in Ready Offices
- Elevator Access to 2nd Floor
- Conveniently located near retail,

restaurants, and shopping

For more information: