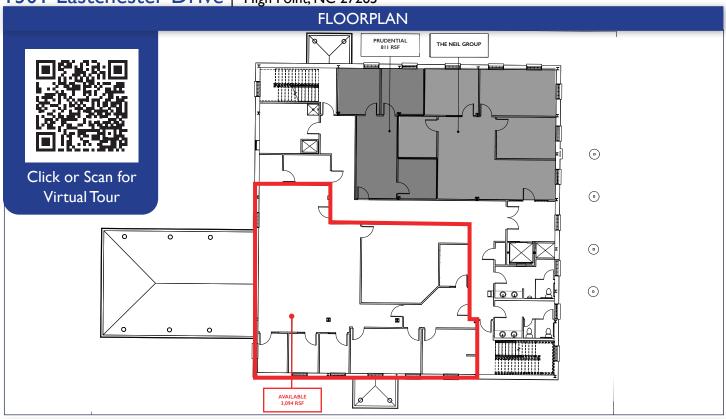

## High Point, NC 27265 TRUIST TRUIST

- 3,094± RSF
- 62 Parking Spaces
- Move-in Ready Offices
- Elevator Access to 2nd Floor
- Conveniently located near retail,

restaurants, and shopping

For more information: