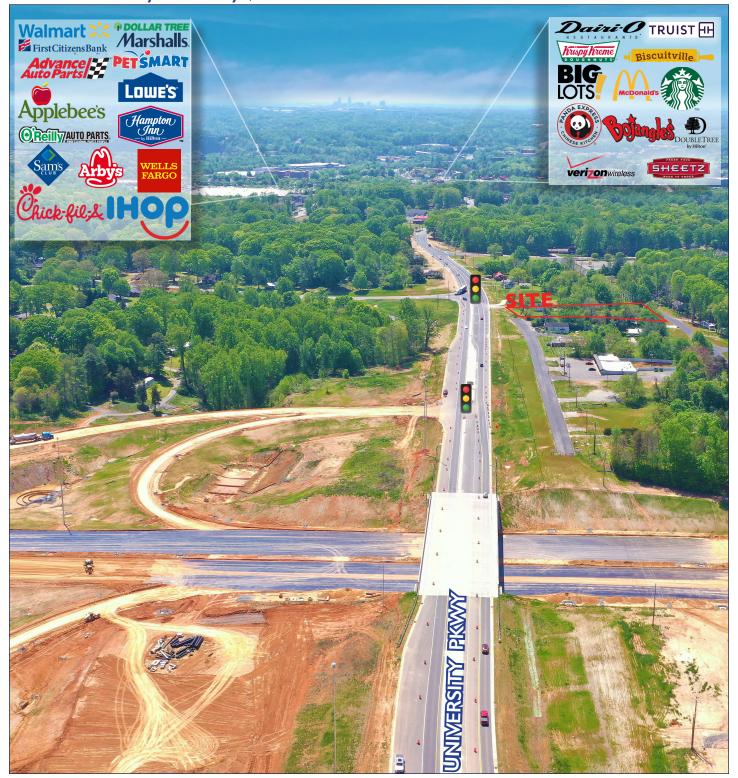

SALE: \$ 699,000.00

For more information:

John L. Ruffin, CCIM Jruffin@meridianrealty.com 336.480.2081 Tiffany J. Secoges, CCIM

Tiffany.s@meridianrealty.com 336.480.2094

## 6356 University Parkway | Winston-Salem, NC 27105 TOPOGRAPHY & UTILITIES MAP MATTHEWS ST **LEGEND** 2' TOPOGRAPHY WATER 6" SEWER 8" **GAS 6"**

|                     | DEMOGRAPHICS |          |          |
|---------------------|--------------|----------|----------|
| •••                 | I MILE       | 3 MILE   | 5 MILE   |
| POPULATION          | 1,162        | 23,989   | 44,241   |
| HOUSEHOLD           | 1,149        | 9,513    | 16,751   |
| HOUSEHOLD<br>INCOME | \$51,184     | \$59,184 | \$64,345 |

## 6356 University Parkway | Winston-Salem, NC 27105





## 6356 University Parkway | Winston-Salem, NC 27105



No warranty or representation (express or implied) is made as to the accuracy or completeness of the information set forth herein. All information is submitted subject to errors, omissions, change of price, prior lease or sale, and withdrawal without notice. All marketing material produced by the Meridian Realty Group is proprietary. Any reproduction is expressly prohibited.



THE MERIDIAN REALTY GROUP | 147 S. CHERRY STREET, SUITE 200 | WINSTON-SALEM, NC 27101 P 336.722.1986 | F 336.723.3173