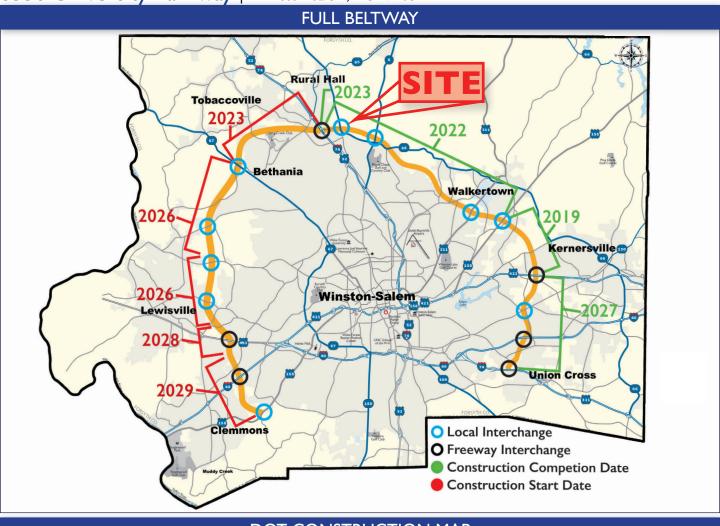

147 S. CHERRY STREET, SUITE 200 | WINSTON-SALEM, NC 27101 | p 336.722.1986 | f 336.723.3173 | MERIDIANREALTY.COM

1.34± Acres For Sale

- 1.34± AC
- Adjacent to Northern Beltway interchange
- · Area plans call for commercial zoning
- Water & Gas nearby
- 150± front feet on University Parkway

## 6356 University Parkway | Winston-Salem, NC 27105