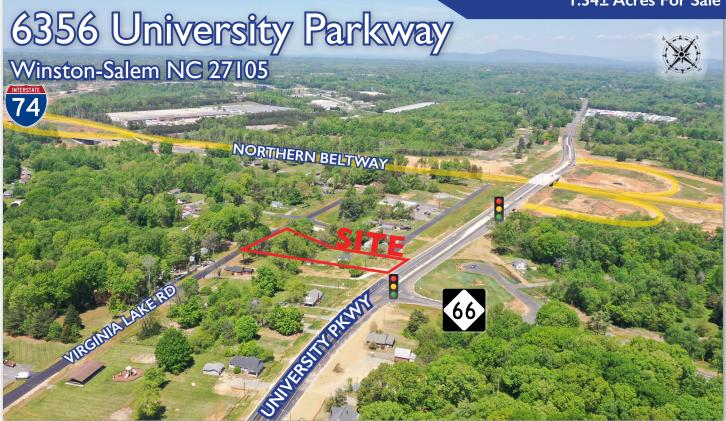

147 S. CHERRY STREET, SUITE 200 | WINSTON-SALEM, NC 27101 | p 336.722.1986 | f 336.723.3173 | MERIDIANREALTY.COM

1.34± Acres For Sale

- 1.34± AC
- Adjacent to Northern Beltway interchange
- · Area plans call for commercial zoning
- Water & Gas nearby
- 150± front feet on University Parkway

## 6356 University Parkway | Winston-Salem, NC 27105