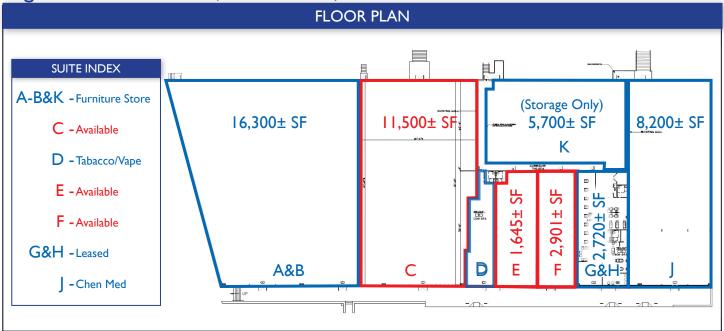

- Available
  - 11,500± SF (C, Former Restaurant)
  - 1,645 4,546± SF (E&F)
- Near I-40 & GSO Coliseum
- Newly renovated
- For Lease: \$16.00 PSF NNN

No warranty or representation (express or implied) is made as to the accuracy or completeness of the information set forth herein. All information is submitted subject to errors, omissions, change of price, prior lease or sale, and withdrawal without notice. All marketing material produced by the Meridian Realty Group is proprietary. Any reproduction is expressly prohibited.