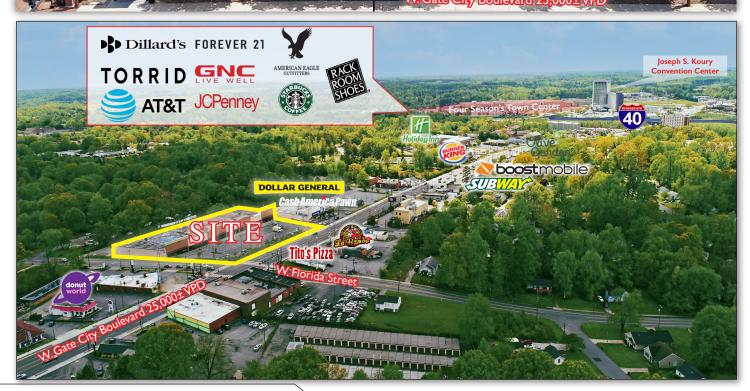

## High Point Road Plaza 2703 W. Gate City Boulevard, Greensboro, NC 27403

For more information:

Spencer T. Bennett, CCIM Spencer@meridianrealty.com 336.480.2327 **FOR LEASE: \$16.00 PSF NNN** 

William T. Bartholomew, Jr., CCIM William@meridianrealty.com 336.480.2335

## **DEMOGRAPHICS** Traffic Counts W. Gate City Boulevard 25,000± VPD I mi. 3 mi. 5 mi. 8,981 I-40 Population 86.511 194.835 109,000±VPD S. Holden Road 32,000± VPD \$44,111 \$53,172 \$61.019 Households

- Available
  - 11,500± SF (C, Former Restaurant)
  - 1,645 4,546± SF (E&F)
- Near I-40 & GSO Coliseum
- Newly renovated
- For Lease: \$16.00 PSF NNN

No warranty or representation (express or implied) is made as to the accuracy or completeness of the information set forth herein. All information is submitted subject to errors, omissions, change of price, prior lease or sale, and withdrawal without notice. All marketing material produced by the Meridian Realty Group is proprietary. Any reproduction is expressly prohibited.