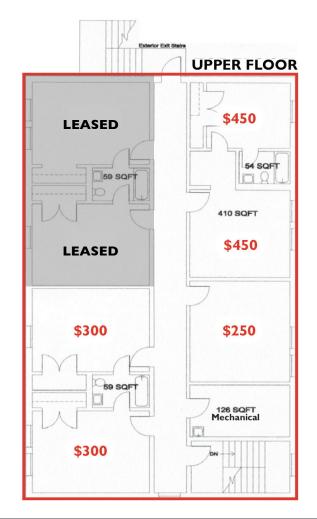

## **FLOORPLAN**

## **Property Details**

- 250-700± RSF available
- Centrally located to downtown
   Winston-Salem
- Flexible floor plans
- Lease Rate: See Floorplan
  \*excludes janitorial

No warranty or representation (express or implied) is made as to the accuracy or completeness of the information set forth herein. All information is submitted subject to errors, omissions, change of price, prior lease or sale, and withdrawal without notice. All marketing material produced by the Meridian Realty Group is proprietary. Any reproduction is expressly prohibited.