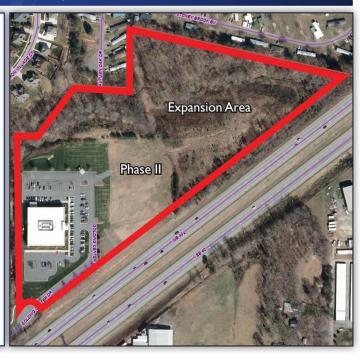

## SITE PLAN & AERIAL IMAGERY

|                    | 2мі   |        |        |
|--------------------|-------|--------|--------|
| POPULATION         | 4,961 | 15,295 | 33,727 |
| <b>††††</b><br>Age | 35.4  | 38.4   | 39.6   |

- → Wet sprinkler system
- → Exceptional interstate visibility
- → 63,000± CPD on I-40
- → Expandable by up to 75,000± sf for unique campus environment
- **→** 8' x 5'9" elevator
- Electronic card access system
- > 30' x 30' Outside Patio