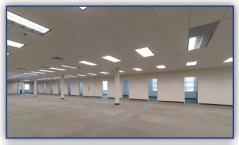

### 6010 Golding Center Drive | Winston-Salem, NC 27103

- > 25,000± SF/ floor
- Two floors
- > Fiber optic cable
- > IT rooms on each floor
- > 480/277v and 208/120v 3ph. 4 wire electric service 1,200 Amps
- > 200 kw Baldor back up generator with > Large 30' x 30' Break Room switch gear to UPS