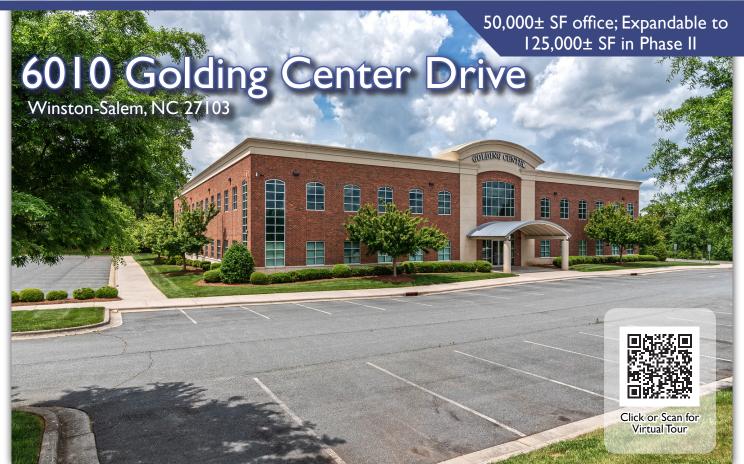

# **6010 Golding Center Drive** | Winston-Salem, NC 27103

### 6010 Golding Center Drive | Winston-Salem, NC 27103

- > 25,000± SF/ floor
- Two floors
- > Fiber optic cable
- > IT rooms on each floor
- > 480/277v and 208/120v 3ph. 4 wire electric service 1,200 Amps
- > 200 kw Baldor back up generator with > Large 30' x 30' Break Room switch gear to UPS