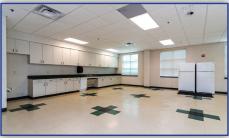

### 6010 Golding Center Drive | Winston-Salem, NC 27103

- > 25,000± SF/ floor
- Two floors
- > Fiber optic cable
- > IT rooms on each floor
- > 480/277v and 208/120v 3ph. 4 wire electric service 1,200 Amps
- > 200 kw Baldor back up generator with > Large 30' x 30' Break Room switch gear to UPS