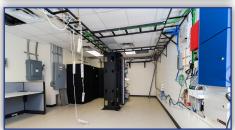

### 6010 Golding Center Drive | Winston-Salem, NC 27103

- > 25,000± SF/ floor
- Two floors
- > Fiber optic cable
- > IT rooms on each floor
- > 480/277v and 208/120v 3ph. 4 wire electric service 1,200 Amps
- > 200 kw Baldor back up generator with > Large 30' x 30' Break Room switch gear to UPS