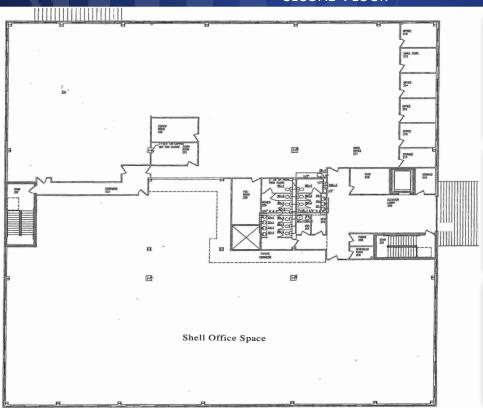

147 S. CHERRY STREET, SUITE 200 | WINSTON-SALEM, NC 27101 | P 336.722.1986 | F 336.723.3173









FOR LEASE: \$14.00 PSF

For More Information:

#### John L. Ruffin, CCIM

Jruffin@meridianrealty.com 336.480.2081

#### Spencer T. Bennett, CCIM

Spencer@meridianrealty.com 336.480.2327

# **6010 Golding Center Drive** | Winston-Salem, NC 27103

## FIRST FLOOR









## SECOND FLOOR









# **6010 Golding Center Drive** | Winston-Salem, NC 27103

## SITE PLAN & AERIAL IMAGERY





|                    | 2мі   |        |        |
|--------------------|-------|--------|--------|
| POPULATION         | 4,961 | 15,295 | 33,727 |
| <b>††††</b><br>Age | 35.4  | 38.4   | 39.6   |

|                     |          | 2мі      |          |
|---------------------|----------|----------|----------|
| HOUSEHOLD<br>INCOME | \$69,594 | \$78,461 | \$87,845 |
| HOUSEHOLDS          | 2,017    | 6,217    | 13,900   |





### 6010 Golding Center Drive | Winston-Salem, NC 27103



- > 25,000± SF/ floor
- Two floors
- > Fiber optic cable
- > IT rooms on each floor
- > 480/277v and 208/120v 3ph. 4 wire electric service 1,200 Amps
- > 200 kw Baldor back up generator with > Large 30' x 30'