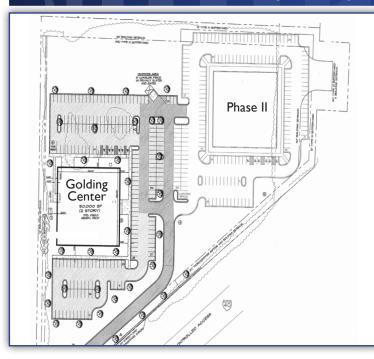

## SITE PLAN & AERIAL IMAGERY

|                    | 2мі   |        |        |
|--------------------|-------|--------|--------|
| POPULATION         | 4,961 | 15,295 | 33,727 |
| <b>††††</b><br>Age | 35.4  | 38.4   | 39.6   |

### 6010 Golding Center Drive | Winston-Salem, NC 27103

- > 25,000± SF/ floor
- Two floors
- > Fiber optic cable
- > IT rooms on each floor
- > 480/277v and 208/120v 3ph. 4 wire electric service 1,200 Amps
- > 200 kw Baldor back up generator with > Large 30' x 30' Break Room switch gear to UPS

- → Wet sprinkler system
- → Exceptional interstate visibility
- → 63,000± CPD on I-40
- → Expandable by up to 75,000± sf for unique campus environment
- **→** 8' x 5'9" elevator
- Electronic card access system
- > 30' x 30' Outside Patio