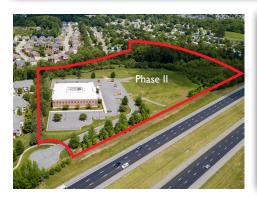

## SITE PLAN & AERIAL IMAGERY

|                    | 2мі   |        |        |
|--------------------|-------|--------|--------|
| POPULATION         | 4,961 | 15,295 | 33,727 |
| <b>††††</b><br>Age | 35.4  | 38.4   | 39.6   |

- → Wet sprinkler system
- → Exceptional interstate visibility
- → 63,000± CPD on I-40
- → Expandable by up to 75,000± sf for unique campus environment
- **→** 8' x 5'9" elevator
- Electronic card access system
- > 30' x 30' Outside Patio