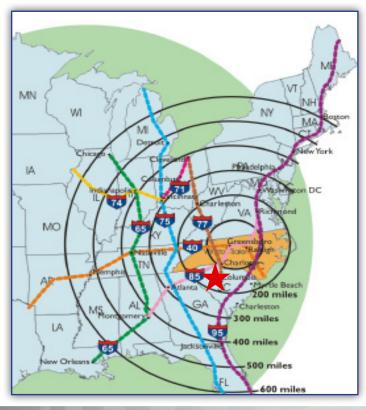

- → Wet sprinkler system
- → Exceptional interstate visibility
- → 63,000± CPD on I-40
- → Expandable by up to 75,000± sf for unique campus environment
- **→** 8' x 5'9" elevator
- Electronic card access system
- > 30' x 30' Outside Patio