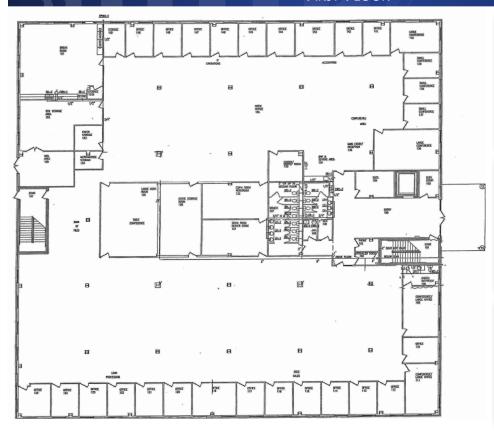

## FIRST FLOOR

### 6010 Golding Center Drive | Winston-Salem, NC 27103

- > 25,000± SF/ floor
- Two floors
- > Fiber optic cable
- > IT rooms on each floor
- > 480/277v and 208/120v 3ph. 4 wire electric service 1,200 Amps
- > 200 kw Baldor back up generator with > Large 30' x 30' Break Room switch gear to UPS