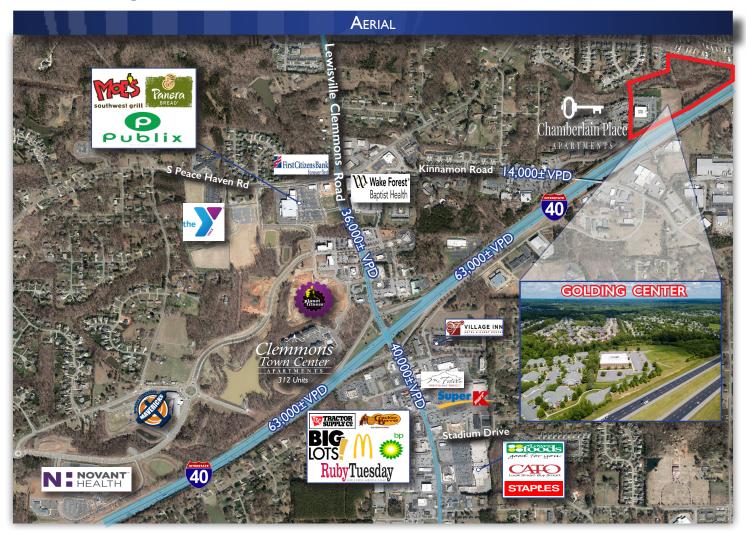

## SITE PLAN & AERIAL IMAGERY

|                    | 2мі   |        |        |
|--------------------|-------|--------|--------|
| POPULATION         | 4,961 | 15,295 | 33,727 |
| <b>††††</b><br>Age | 35.4  | 38.4   | 39.6   |