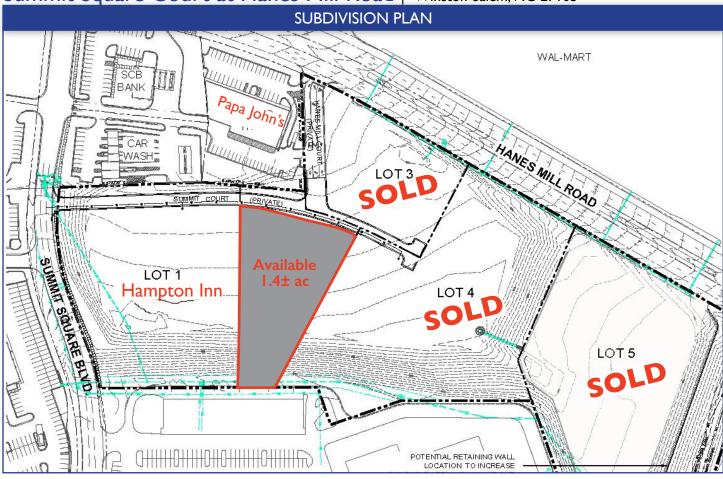

## Retail Site: 1.4± acres 321 Summit Square Court Winston-Salem, NC 27105 Marshalls.

Located across Hanes Mill Road from the 400,000 $\pm$  SFWalmart anchored shopping center. Other nearby anchors include: Lowes Home Center, Target, Home Depot, Staples and Sam's Club. Full interchange with US 52/I-74 located  $\frac{1}{2}\pm$  mile west.

## SALE/LEASE/BUILD TO SUIT

Tiffany J. Secoges, CCIM Tiffany.s@meridianrealty.com 336.480.2094

WWW.MERIDIANREALTY.COM

Summit Square Court at Hanes Mill Road | Winston-Salem, NC 27105

- I.4± acres
- Retail lot at Hanes Mill Road and University Parkway in Winston-Salem's rapidly developing northern retail market
- Graded and zoned for retail development with full utilities to the property
- Sale Price: \$645,000
- Lease Rate: \$51,500/yr
- · Build to suit as negotiated