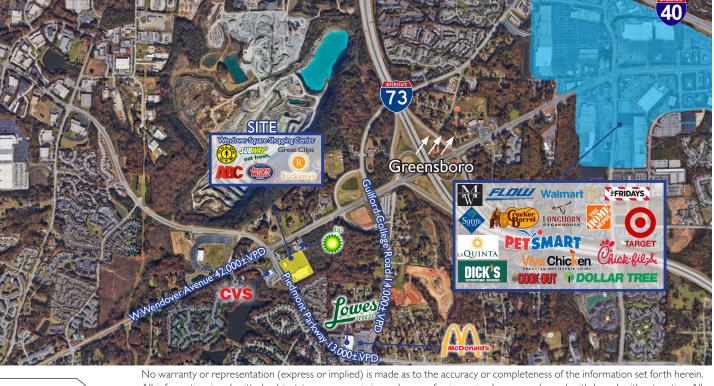

SF outlot building closest to the intersection and main entrance off Piedmont Parkway.

For more information: **Spencer T. Bennett, CCIM** Spencer@meridianrealty.com 336.480.2327

|       | DEMOGRAPHICS |          |            |
|-------|--------------|----------|------------|
|       | Imi          | 3mi      | 5mi        |
|       | 6,410        | 47,062   | 124,496    |
|       | \$96,758     | \$85,540 | \$87,510   |
| क्षिक | 741          | 37,682   | 84,477     |
| 500   |              |          | DOE NUNINI |

P 336.722.1986 | F 336.723.3173 | MERIDIANREALTY.

FOR LEASE: \$20.00 PSF NNN

Charlie H. Fulk, CCIM Cfulk@meridianrealty.com 336.480.2089

WWW.MERIDIANREALTY.COM

## Wendover Square Shopping Center | 4701 & 4835 W. Wendover Avenue Jamestown, NC 27282

## **TENANT LIST**







All information is submitted subject to errors, omissions, change of price, prior lease or sale, and withdrawal without notice. All marketing material produced by the Meridian Realty Group is proprietary. Any reproduction is expressly prohibited.

THE MERIDIAN REALTY GROUP | 147 S. CHERRY STREET, SUITE 200 | WINSTON-SALEM, NC 27101 P 336.722.1986 | F 336.723.3173

## WWW.MERIDIANREALTY.COM