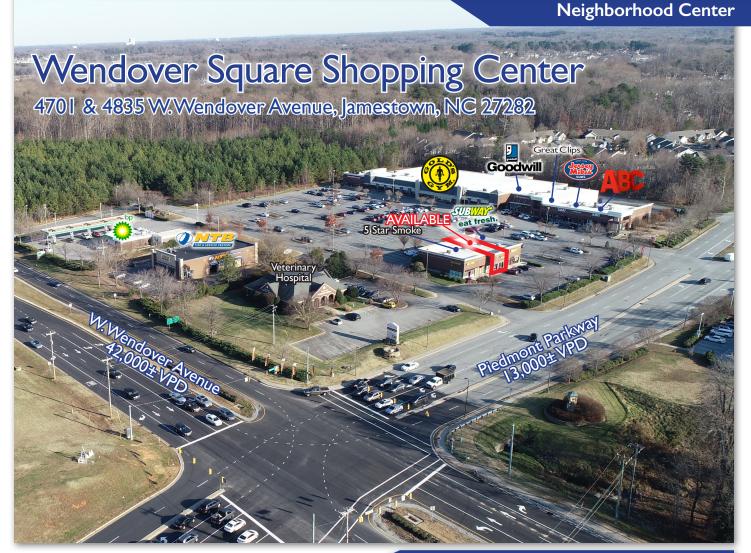

Wendover Square at James Landing is an established retail center located at the intersection of Wendover Avenue and Piedmont Parkway. Tenants benefit from the exceptional demographics and traffic counts on Wendover Avenue ( $42,000 \pm VPD$ ). 1,350 $\pm$ SF is currently available in the 4,890 $\pm$  SF outlot building closest to the intersection and main entrance off Piedmont Parkway.

## Wendover Square Shopping Center | 4701 & 4835 W. Wendover Avenue Jamestown, NC 27282