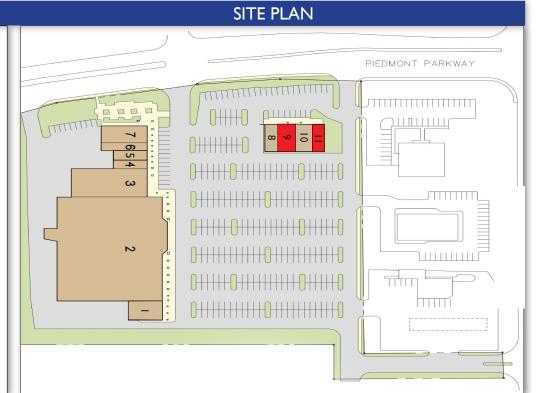

#### **TENANT LIST**

- I. Poke' & Ramen 2,700± SF
- 2. Gold's Gym...42,680± SF
- 3. Goodwill...8,450± SF
- 4. Great Clips... I,200± SF
- 5. Osaka... I,200± SF
- 6. Jersey Mike's... I,600± SF
- 7. ABC Store...3,200± SF
- 8. Subway... I,500± SF
- 9. Available 1,500± SF
- 10.5 Star...2,000± SF
- II. Available I,500± SF