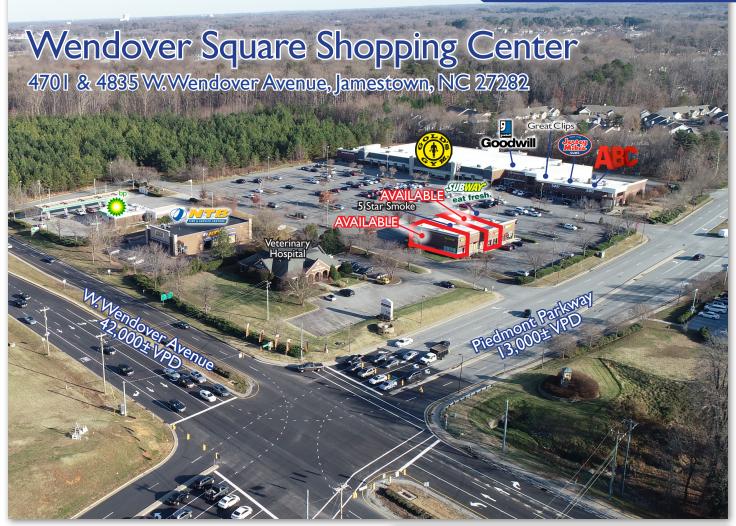

### **Neighborhood Center**

Wendover Square at James Landing is an established retail center located at the intersection of Wendover Avenue and Piedmont Parkway. Tenants benefit from the exceptional demographics and traffic counts on Wendover Avenue (42,000± VPD). 3,000± SF is currently available in the 4,890± SF outlot building closest to the intersection and main entrance off Piedmont Parkway.

### Wendover Square Shopping Center | 4701 & 4835 W. Wendover Avenue Jamestown, NC 27282

#### **TENANT LIST**

- I. Poke' & Ramen 2,700± SF
- 2. Gold's Gym...42,680± SF
- 3. Goodwill...8,450± SF
- 4. Great Clips... I,200± SF
- 5. Osaka... I,200± SF
- 6. Jersey Mike's... I,600± SF
- 7. ABC Store...3,200± SF
- 8. Subway... I,500± SF
- 9. Available 1,500± SF
- 10.5 Star...2,000± SF
- II. Available I,500± SF