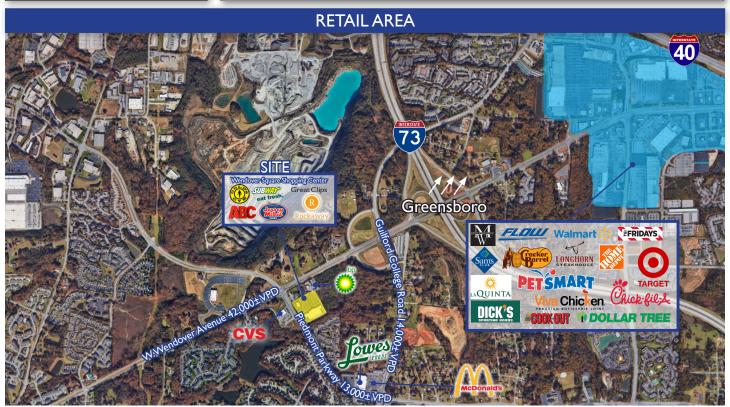

### **Neighborhood Center**

Wendover Square at James Landing is an established retail center located at the intersection of Wendover Avenue and Piedmont Parkway. Tenants benefit from the exceptional demographics and traffic counts on Wendover Avenue (42,000± VPD). 3,000± SF is currently available in the 4,890± SF outlot building closest to the intersection and main entrance off Piedmont Parkway.