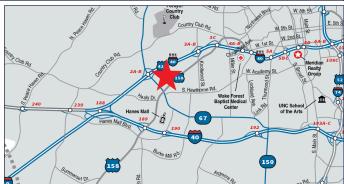

## 250 Executive Park Boulevard

Well-appointed medical / professional office condo located in Stratford Executive Park.

Great access to Stratford Road, Silas Creek Parkway, and Business 40. Conveniently located near both Novant Health and Atrium Health Wake Forest Baptist Medical Center.

For more information:

William T. Bartholomew, Jr., CCIM william@meridianrealty.com 336.480.2335

For Lease: \$15.00 PSF/MG

- I,775± SF
- Nicely appointed medical/professional office condo located in Stratford Executive Park
- Great access to Stratford Rd, Silas Creek Pkwy & BUS-40
- Convenient to both Novant and AHWFBMC
- Zoned GO