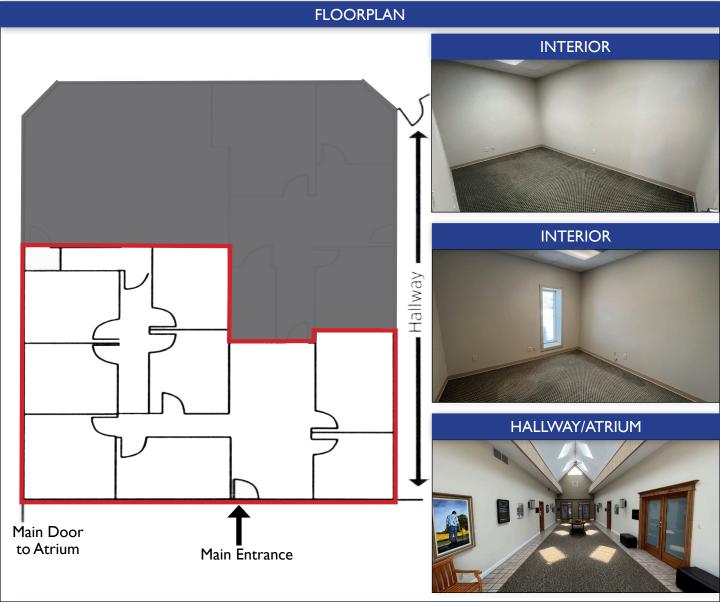

For more information:

William T. Bartholomew, Jr., CCIM william@meridianrealty.com 336.480.2335

For Lease: \$15.00 PSF/MG

- I,775± SF
- Nicely appointed medical/professional office condo located in Stratford Executive Park
- Great access to Stratford Rd, Silas Creek Pkwy & BUS-40
- Convenient to both Novant and AHWFBMC
- Zoned GO